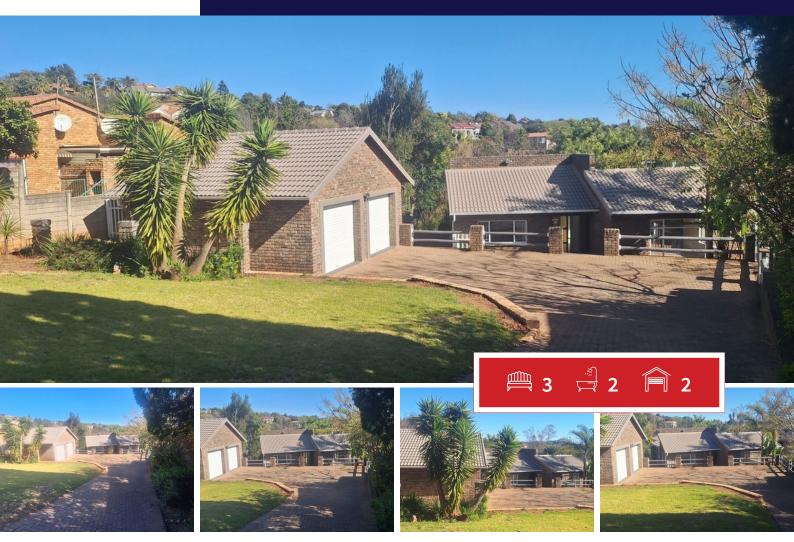

## Spacious Family Home Ready for a New Family.

This airy and spacious home is waiting for you, don't wait phone me know. The living area is sunny, warm and welcoming you in your new home, when you walk through the front door. This home has it all. Space, it's newly renovated and move in ready. The formal lounge with a door leading to the braai area onto the patio, with built in cupboards may also been uses as a work from home office. The sunny TV- family lounge leads out to the patio braai area overlooking this huge garden. The dining room flows into the modern and practical kitchen, space for your double door fridge. The wooden like working space give it a feeling of home. You have a separate scullery for three appliances and ample cupboard space. This might be your growing old together house. You have three sunny bedrooms with build-in-cupboards. The whole house is tiled through out with the same tiles with the same tiles. The Main bedroom has a En-Suite with a shower. The family bathroom has a bath.

Outside you have a dream garden for kids to run around with their furry friends. The drive way also has the potential for

| Monthly Bond Repayment  Calculated over 20 years at 10.75%  with no deposit.  Transfer Costs  R75,086.00 |  | Bond Costs R32,760.00 These calculations are only a guide. Please ask |  |  |
|----------------------------------------------------------------------------------------------------------|--|-----------------------------------------------------------------------|--|--|
|                                                                                                          |  | your conveyancer for exact calculations  Monthly Rates R760           |  |  |