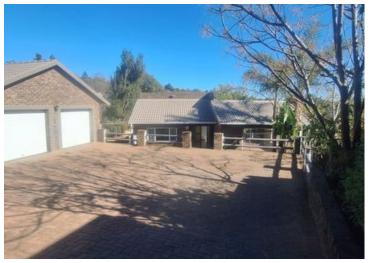

## Spacious Family Home Ready for a New Family.

This airy and spacious home is waiting for you, don't wait phone me know. The living area is sunny, warm and welcoming you in your new home, when you walk through the front door. This home has it all. Space, it's newly renovated and move in ready. The formal lounge with a door leading to the braai area onto the patio, with built in cupboards may also been uses as a work from home office. The sunny TV- family lounge leads out to the patio braai area overlooking this huge garden. The dining room flows into the modern and practical kitchen, space for your double door fridge. The wooden like working space give it a feeling of home. You have a separate scullery for three appliances and ample cupboard space. This might be your growing old together house. You have three sunny bedrooms with build-in-cupboards. The whole house is tiled through out with the same tiles with the same tiles. The Main bedroom has a En-Suite with a shower. The family bathroom has a bath.

Outside you have a dream garden for kids to run around with their furry friends. The drive way also has the potential for

| Monthly Bond Repayment  Calculated over 20 years at 10.75%  with no deposit.  Transfer Costs  R75,086.00 |  | Bond Costs R32,760.00 These calculations are only a guide. Please ask |  |  |
|----------------------------------------------------------------------------------------------------------|--|-----------------------------------------------------------------------|--|--|
|                                                                                                          |  | your conveyancer for exact calculations  Monthly Rates R760           |  |  |