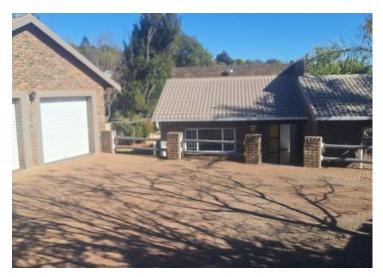

## Spacious Family Home Ready for a New Family.

This airy and spacious home is waiting for you, don't wait phone me know. The living area is sunny, warm and welcoming you in your new home, when you walk through the front door. This home has it all. Space, it's newly renovated and move in ready. The formal lounge with a door leading to the braai area onto the patio, with built in cupboards may also been uses as a work from home office. The sunny TV- family lounge leads out to the patio braai area overlooking this huge garden. The dining room flows into the modern and practical kitchen, space for your double door fridge. The wooden like working space give it a feeling of home. You have a separate scullery for three appliances and ample cupboard space. This might be your growing old together house. You have three sunny bedrooms with build-in-cupboards. The whole house is tiled through out with the same tiles with the same tiles. The Main bedroom has a En-Suite with a shower. The family bathroom has a bath.

Outside you have a dream garden for kids to run around with their furry friends. The drive way also has the potential for

| Monthly Bond Repayment  Calculated over 20 years at 10.75%  with no deposit.  Transfer Costs  R75,086.00 |  | Bond Costs R32,760.00 These calculations are only a guide. Please ask |  |  |
|----------------------------------------------------------------------------------------------------------|--|-----------------------------------------------------------------------|--|--|
|                                                                                                          |  | your conveyancer for exact calculations  Monthly Rates R760           |  |  |