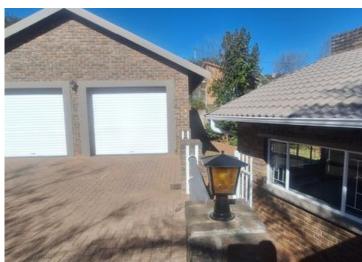

## Spacious Family Home Ready for a New Family.

This airy and spacious home is waiting for you, don't wait phone me know. The living area is sunny, warm and welcoming you in your new home, when you walk through the front door. This home has it all. Space, it's newly renovated and move in ready. The formal lounge with a door leading to the braai area onto the patio, with built in cupboards may also been uses as a work from home office. The sunny TV- family lounge leads out to the patio braai area overlooking this huge garden. The dining room flows into the modern and practical kitchen, space for your double door fridge. The wooden like working space give it a feeling of home. You have a separate scullery for three appliances and ample cupboard space. This might be your growing old together house. You have three sunny bedrooms with build-in-cupboards. The whole house is tiled through out with the same tiles with the same tiles. The Main bedroom has a En-Suite with a shower. The family bathroom has a bath.

Outside you have a dream garden for kids to run around with their furry friends. The drive way also has the potential for

| Monthly Bond Repayment  Calculated over 20 years at 10.75%  with no deposit.  Transfer Costs  R75,086.00 |  | Bond Costs R32,760.00 These calculations are only a guide. Please ask |  |  |
|----------------------------------------------------------------------------------------------------------|--|-----------------------------------------------------------------------|--|--|
|                                                                                                          |  | your conveyancer for exact calculations  Monthly Rates R760           |  |  |