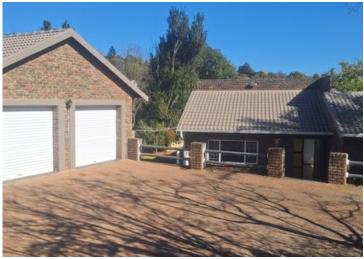

## Spacious Family Home Ready for a New Family.

This airy and spacious home is waiting for you, don't wait phone me know. The living area is sunny, warm and welcoming you in your new home, when you walk through the front door. This home has it all. Space, it's newly renovated and move in ready. The formal lounge with a door leading to the braai area onto the patio, with built in cupboards may also been uses as a work from home office. The sunny TV- family lounge leads out to the patio braai area overlooking this huge garden. The dining room flows into the modern and practical kitchen, space for your double door fridge. The wooden like working space give it a feeling of home. You have a separate scullery for three appliances and ample cupboard space. This might be your growing old together house. You have three sunny bedrooms with build-in-cupboards. The whole house is tiled through out with the same tiles with the same tiles. The Main bedroom has a En-Suite with a shower. The family bathroom has a bath.

Outside you have a dream garden for kids to run around with their furry friends. The drive way also has the potential for

| Monthly Bond Repayment  Calculated over 20 years at 10.75%  with no deposit.  Transfer Costs  R75,086.00 |  | Bond Costs R32,760.00 These calculations are only a guide. Please ask |  |  |
|----------------------------------------------------------------------------------------------------------|--|-----------------------------------------------------------------------|--|--|
|                                                                                                          |  | your conveyancer for exact calculations  Monthly Rates R760           |  |  |