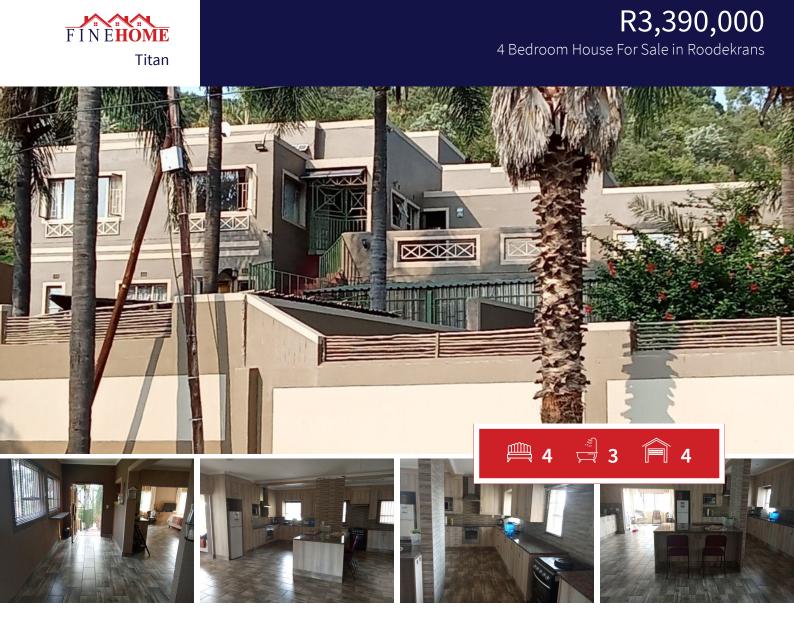

## Investment opportunity with an Eagles view forever

Welcome to this beautifully renovated home nestled in the heart of Roodekrans. Perfect for modern family living, this spacious residence offers and inviting blend of comfort and elegance. Step inside to discover a generous family room, a formal dining area, and a cozy lounge - all seamlessly connected to a stunning modern open-plan kitchen, complete with a separate laundry room for added convenience. With four well-sized bedrooms and three stylish bathrooms, there's space for everyone to relax and unwind. Two dedicated offices or studies provide the perfect work-from home setup. Enjoy breathtaking views from the large balcony that overlooks a sparkling pool - ideal for entertaining or simply soaking in the serenity.

The property also features a private flatlet, offering one bedroom, a bathroom, a ling room, and a fully functional kitchenette - perfect for extended family or guests. Car enthusiasts and large families will appreciate the four garages and a carport that comfortable accommodates up to four additional vehicles. This is more than just a house - it's a lifestyle.