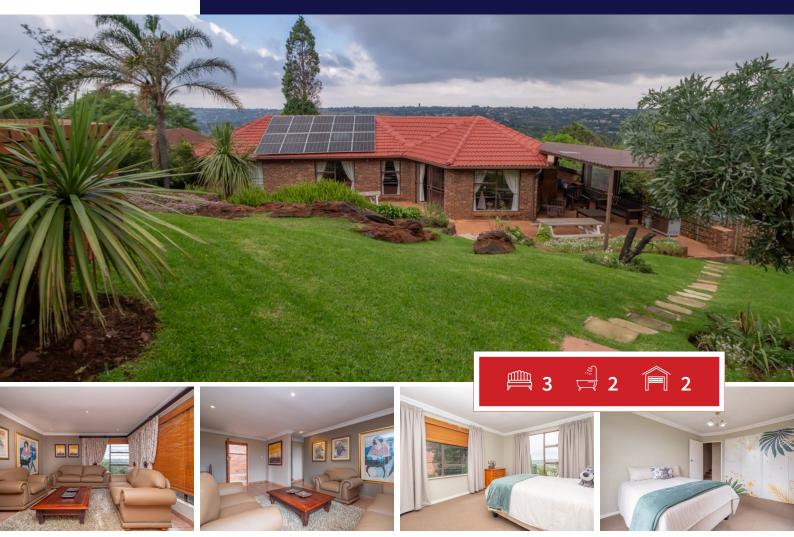

## Three bedroom house with swimming pool in Roodekrans

Discover your dream home with this charming 3-bedroom residence, featuring ample cupboard space and an inviting open lounge and dining area perfect for entertaining. Enjoy the convenience of two tiled bathrooms and a spacious kitchen designed for culinary enthusiasts. The beautifully landscaped garden, complete with a sprinkler system, enhances outdoor living, while the sparkling pool provides a luxurious retreat for relaxation on warm days. Additionally, the property includes a double automated garage for secure parking and added convenience