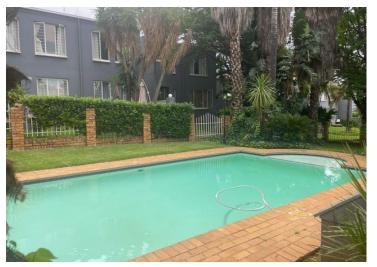

# Very neat ground floor, one bedroom flat.

**Transfer Costs** 

Very neat ground floor one bedroomed flat, with good size lounge, neat kitchen, patio, modern bathroom. Covered parking with extra visitors parking. Communal pool and is opposite Wilgeheuwel hospital. Walking distance to amenities, schools, sports ground and shops including a Pick n Pay. On a bus route and centrally situated.

## Bedrooms Carports / Parkings Bathrooms Security

Kitchens Dom. Accom. Recep. Rooms 0 Pool

Furnished Yes **EXTERIOR** 

0 Yes

0 Yes

Views Yes

Floor Size

Land Size