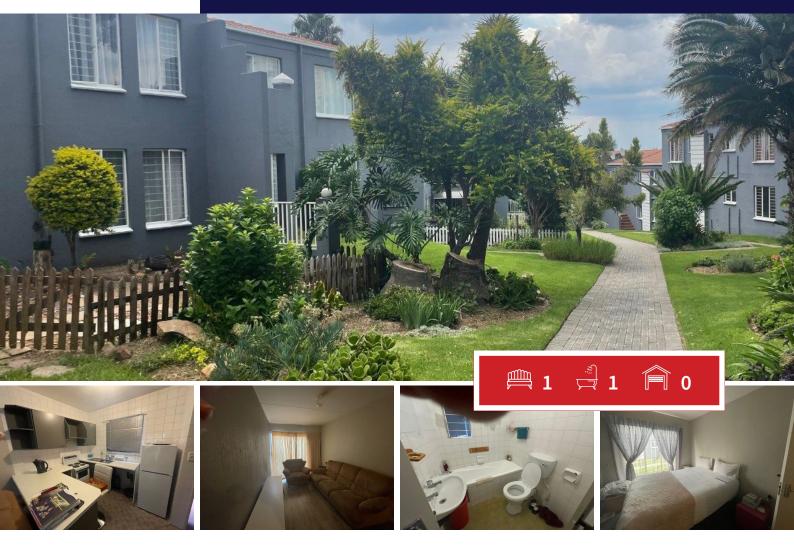

# Very neat ground floor, one bedroom flat.

**Transfer Costs** 

Very neat ground floor one bedroomed flat, with good size lounge, neat kitchen, patio, modern bathroom. Covered parking with extra visitors parking. Communal pool and is opposite Wilgeheuwel hospital. Walking distance to amenities, schools, sports ground and shops including a Pick n Pay. On a bus route and centrally situated.

## Bedrooms Carports / Parkings Bathrooms Security

Kitchens Dom. Accom. Recep. Rooms 0 Pool

Furnished Yes **EXTERIOR** 

0 Yes

0 Yes

Views Yes

Floor Size

Land Size