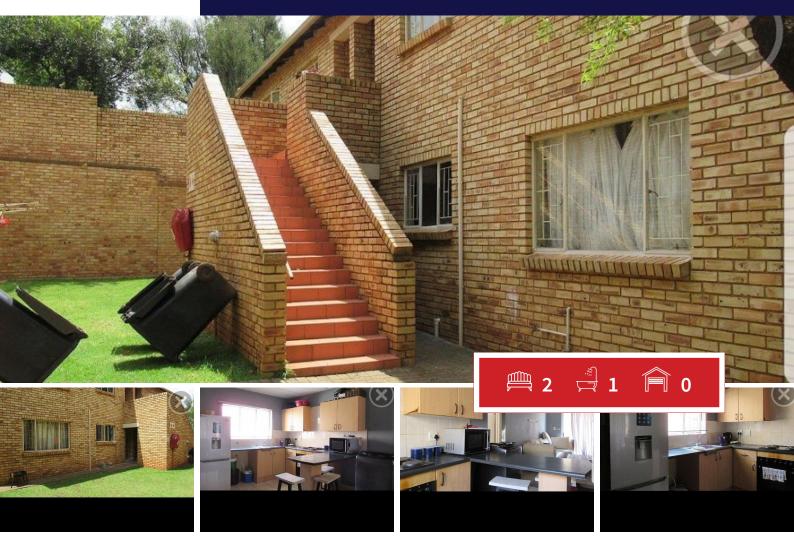

## 2 Bedroom Duplex For Sale in Princess AH

## Property Key Features

Rooms: 2 Bedrooms 1 Bathrooms Lounge area with sliding doors Kitchen: Open Plan Kitchen Parking: 1 Car Port More Features Property Type - Sectional Title

| Monthly Bond Repayment                              | R5,076.14  | Bond Costs                                                                              | R13,910.00 |
|-----------------------------------------------------|------------|-----------------------------------------------------------------------------------------|------------|
| Calculated over 20 years at 10.75% with no deposit. |            | These calculations are only a guide. Please ask your conveyancer for exact calculations |            |
| Transfer Costs                                      | R19,049.00 | Monthly Rates                                                                           | -          |

## INTERIOR

| Bedrooms     | 2   | Carports / Parkings |
|--------------|-----|---------------------|
| Bathrooms    | 1   | Security            |
| Kitchens     | 1   | Dom. Accom.         |
| Recep. Rooms | 0   | Pool                |
| Furnished    | Yes | Views               |