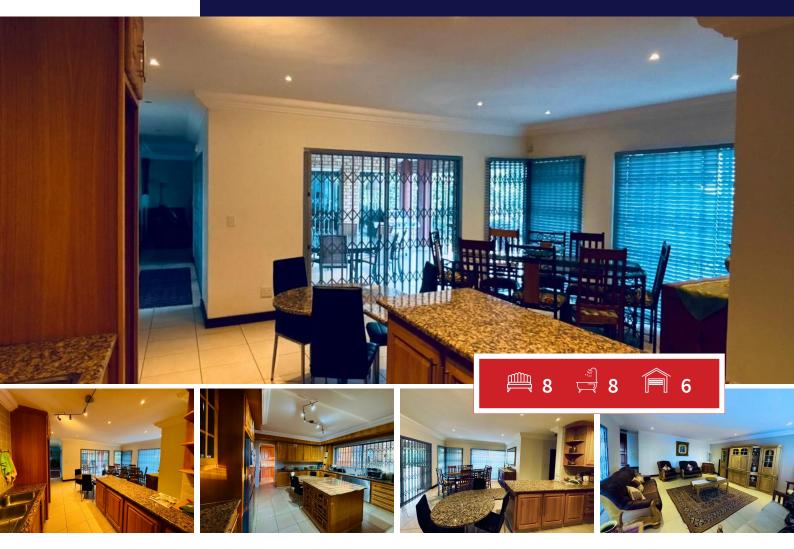

## Luxe 3-Storey Residence in Poortview

This stunning property Boasts:

- Spacious Living: 8 bedrooms, 8 bathrooms, and expansive living areas.
- Main House: 5 bedrooms, with 3 bedrooms featuring private balconies with breathtaking views.
- Flatlets: 2 separate one-bedroom flatlets, perfect for guests or rental income.
- Kitchen: Fully equipped with pantry, scullery and laundry room.

## Carports / Parkings Bedrooms 8 6 Bathrooms 8 Security Yes Kitchens 1 Dom. Accom. 0 Recep. Rooms 2 Pool Yes Furnished Yes Views Yes

**EXTERIOR** 

Floor Size -Land Size -

Carol Van Rooyen

**066 214 5415** carol@finehome.co.za