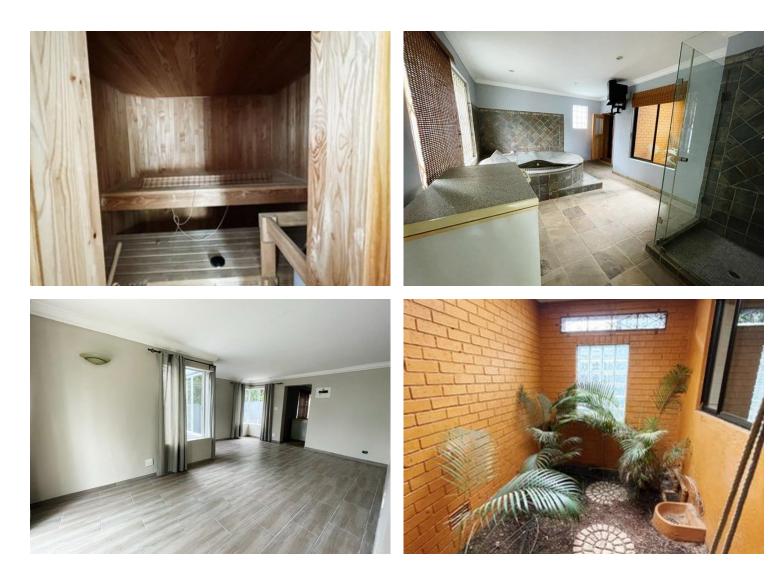

The main en-suite bedroom is a true retreat, featuring a hot tub and sauna for ultimate relaxation. A versatile bonus space can be used as a pyjama lounge, study, or nursery, adding to the home's flexibility.

The well-appointed bedrooms are bathed in natural light, creating a warm and inviting atmosphere. The kitchen includes a scullery, space for a double-door fridge, and a breakfast nook, making it both functional and stylish. This home features domestic quarters.