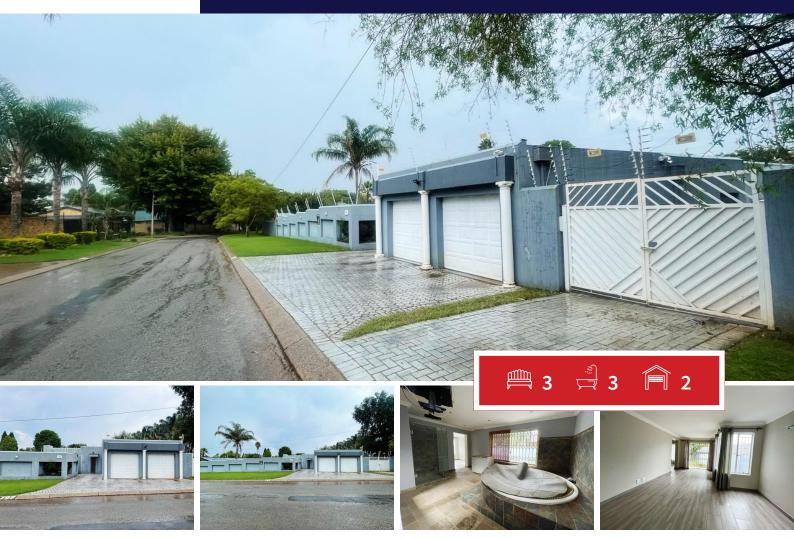

## Stunning 3-Bedroom Home with Spacious Living Areas &

Discover the perfect blend of comfort and elegance in this beautifully designed 3-bedroom home. The open-plan lounge and dining area flow effortlessly onto a large covered patio, offering a serene view of the landscaped garden and sparkling swimming pool—ideal for entertaining or relaxing.

## EXTERIOR

| Bedrooms     | 3   | Carports / Parkings | 4   |
|--------------|-----|---------------------|-----|
| Bathrooms    | 3   | Security            | Yes |
| Kitchens     | 1   | Dom. Accom.         | 1   |
| Recep. Rooms | 2   | Pool                | Yes |
| Furnished    | Yes | Views               | Yes |