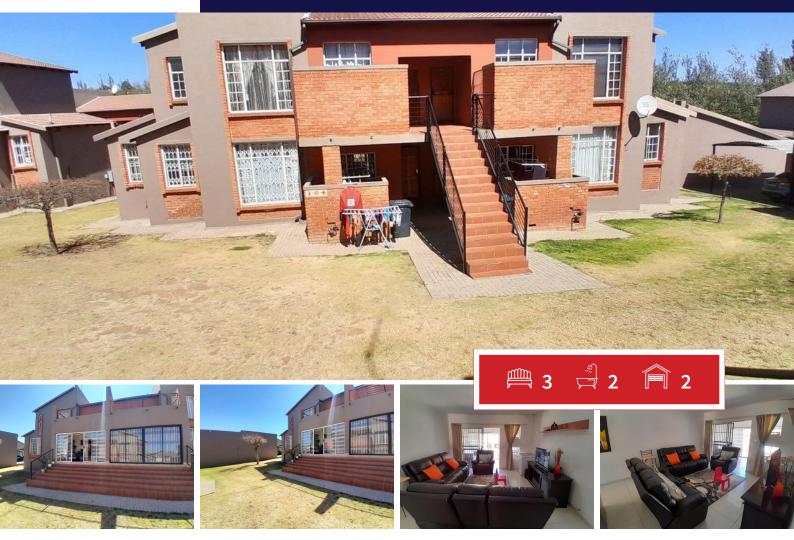

## 3 Bedroom Appartment at Laser Park, Honeydew

These Property offers the following
3 spacious Bedrooms
Open plan Lounge
Kitchen with build in cub boards
2 Bathroom with toilet other with shower and toilet En suit
Garden
Parking

## Bedrooms 3 Bathrooms 2 Kitchens 1 Recep. Rooms 0 Furnished Yes