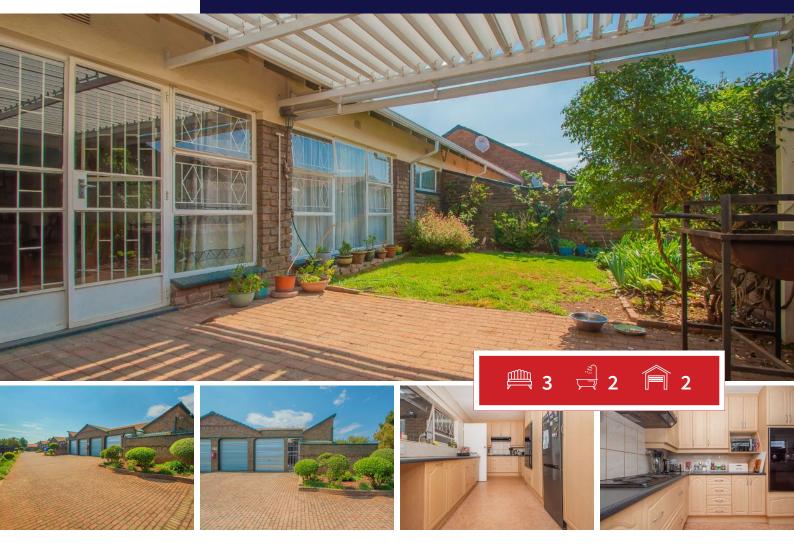

## Lovely townhouse in central area

This lovely simplex in a small complex is face brick, all in modern condition, within walking distance to Horison View shopping centre and high school. Convenient to all forms of transport in an extremely well run complex. With 3 sunny bedrooms with laminated flooring. 2 Very nice bathrooms, one being a main en-suite with a shower and bath. The lounge/dining room is of an excellent size with access to a very nice modern kitchen. Space for all your appliances. Double automated garage, with your own garden. This complex is pet friendly.

## **EXTERIOR**

| Bedrooms     | 3   |
|--------------|-----|
| Bathrooms    | 2   |
| Kitchens     | 1   |
| Recep. Rooms | 2   |
| Furnished    | Yes |

Carports / Parkings 0 Security Yes Dom. Accom. 0 Pool Yes Views Yes **SIZES** 