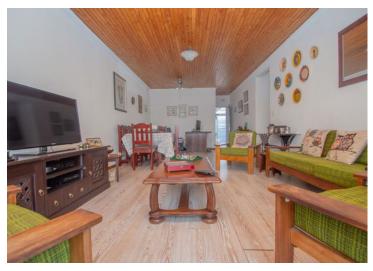

## Lovely townhouse in central area

This lovely simplex in a small complex is face brick, all in modern condition, within walking distance to Horison View shopping centre and high school. Convenient to all forms of transport in an extremely well run complex. With 3 sunny bedrooms with laminated flooring. 2 Very nice bathrooms, one being a main en-suite with a shower and bath. The lounge/dining room is of an excellent size with access to a very nice modern kitchen. Space for all your appliances. Double automated garage, with your own garden. This complex is pet friendly.

### **INTERIOR**