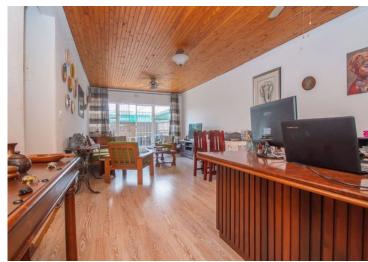

## Lovely townhouse in central area

This lovely simplex in a small complex is face brick, all in modern condition, within walking distance to Horison View shopping centre and high school. Convenient to all forms of transport in an extremely well run complex. With 3 sunny bedrooms with laminated flooring. 2 Very nice bathrooms, one being a main en-suite with a shower and bath. The lounge/dining room is of an excellent size with access to a very nice modern kitchen. Space for all your appliances. Double automated garage, with your own garden. This complex is pet friendly.