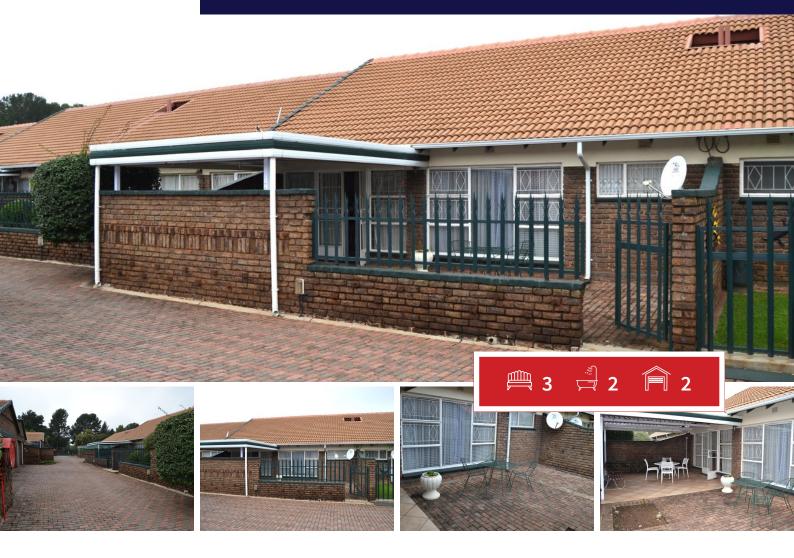

## 3 bedroom townhouse for sale in Horizon View, Roodepoort

The beautiful and cozy 3 bedroom townhouse is in a complex that is conveniently located within easy access to major transport routes and amenities inclusive of schools, shopping centers (Horison Shopping Centre, Westgate Shopping Mall, Princess Crossing and Clearwater Mall), clinic, gym, and other recreational facilities.

The complex is safe, secure and peaceful. It has well-kept grounds and beautiful communal garden perfect for relaxing, entertaining and children to play. It is fully walled, has electric fence and remote access.

This unit is beautiful and comfy. It offers the following:

• 3 spacious bedrooms. The main bedroom which is very spacious, has fitted carpets, built-in cupboards and main ensuite bathroom. Two other bedrooms, spacious, have carpeted flooring, and built-in cupboards. The third bedroom which is currently used as an office, can be converted back into a bedroom.

# Carports / Parkings 2 Security Yes Dom. Accom. 0 Pool Yes

Juliet Mxhakaza

3

2

1

2

Yes

Candidate Property Practitioner **072 149 1015** 