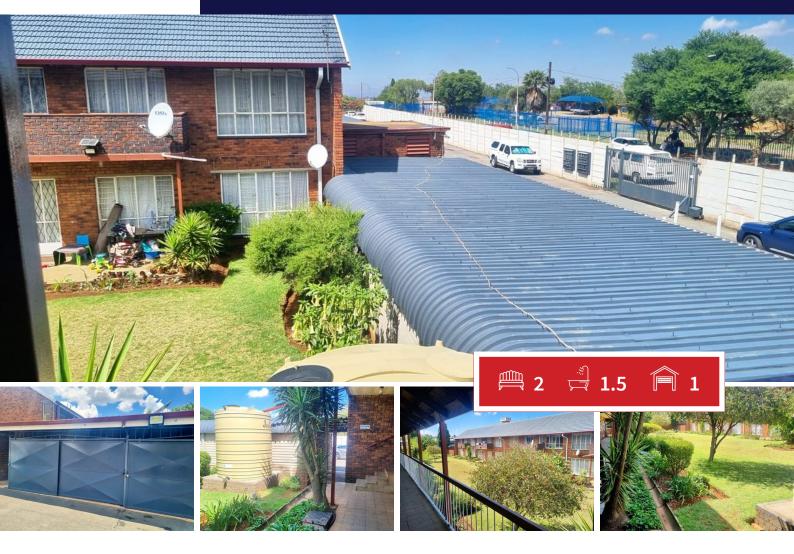

## Sun-Soaked Starter or Smart Investment – 2-Bedroom in Horizon View!

This bright and breezy second-floor apartment is a fantastic opportunity for first-time buyers, students, or investors looking for great value in a prime location. Nestled in the well-maintained SS Samoa complex in Horizon View, this neat unit offers comfortable living, low-maintenance appeal, and strong rental potential.

## Bedrooms 2 Carports / Parkings 1 Bathrooms Security 1.5 Yes Kitchens Dom. Accom. 0 Recep. Rooms 2 Pool Yes Furnished Yes Views Yes

**EXTERIOR** 

Floor Size 83m<sup>2</sup>
Land Size -

Rainy Hunt Property Practitioner