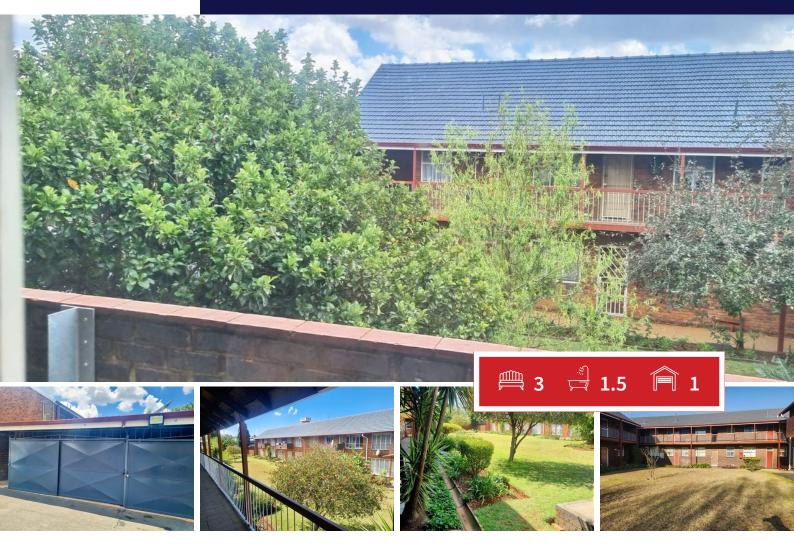

## Perfect for Families! Spacious Ground-Floor Flat in Prime Location!

Experience the perfect blend of comfort, convenience, and security in this spacious ground-floor 3-bedroom flat in Horizon View! Featuring 1.5 bathrooms, a well-equipped kitchen, and a cozy lounge, this home is designed for easy living. Ideally located close to top schools, main roads, and shopping centers within walking distance, you'll enjoy effortless access to everything you need. With a lock-up garage and a secure environment, peace of mind is guaranteed. Plus, the beautifully maintained communal gardens provide a serene outdoor escape. Don't miss out on this incredible opportunity—your dream home awaits!

R262.4 **Monthly Rates** 

R17,680.00

Web Ref: FHR1930 www.finehome.co.za

| INTERIOR  |  |
|-----------|--|
| Bedrooms  |  |
| Bathrooms |  |

Kitchens

Furnished

Recep. Rooms

3 1.5 1