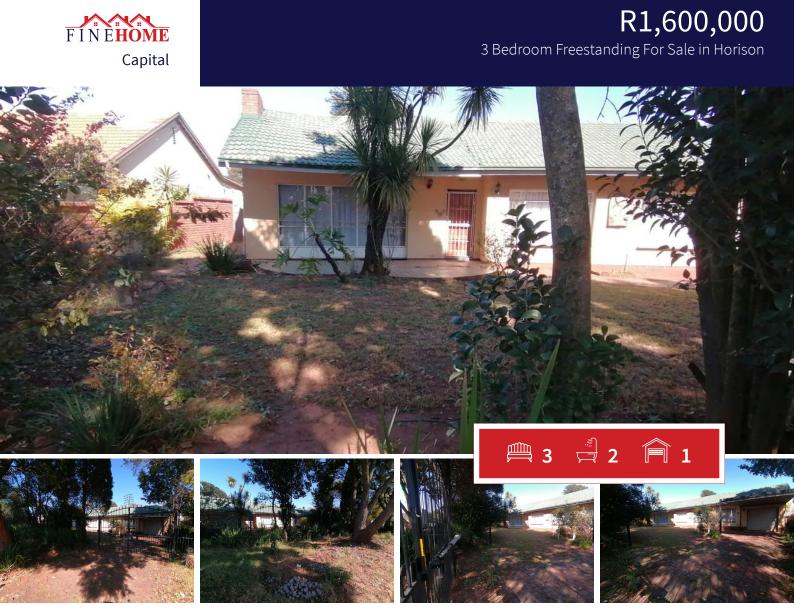

## Charming 3-Bedroom Freestanding Home in Horizon View

Welcome to this inviting family home nestled in the heart of Horizon View. Offering three well-sized bedrooms and two bathrooms (including a master en-suite), this residence combines space, comfort, and convenience. The home features a large lounge and dining area, perfect for entertaining or relaxing. A sunny enclosed veranda provides an ideal spot for morning coffee or afternoon reading. The well-appointed kitchen is ready for your personal touch. Outside, you'll find a single garage, single carport, and a double carport at the rear—perfect for additional vehicles, a trailer, or a caravan. The property is ideally located close to schools, shopping centres, and major transport routes. This home is ideal for families, first-time buyers, or savvy investors looking for value in a sought-after neighborhood. Don't miss out on this Horizon View gem—schedule a viewing today!