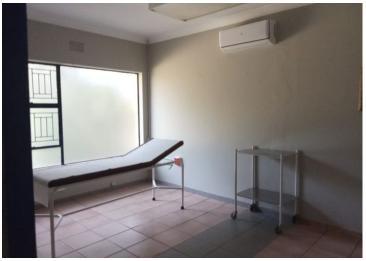

5 air-conditioned offices providing a comfortable and productive work environment.

A spacious boardroom perfect for meetings and presentations.

A welcoming reception area designed to leave a positive first impression on clients.

A functional kitchen with built-in cupboards and a sink for your convenience.

A unisex bathroom for added convenience.

**Transfer Costs** 

An outside cottage currently used as 2 additional offices, offering extra workspace or rental potential.