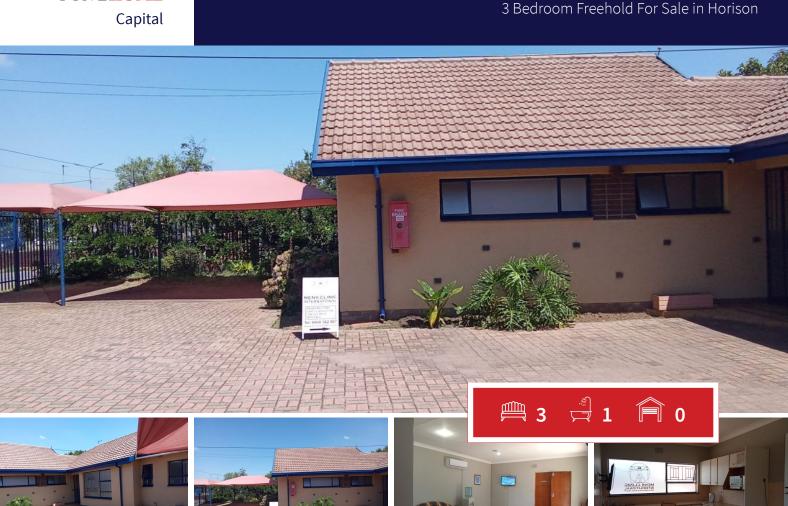

## Prime Commercial Property on Ontdekkers Road

Elevate your business with this strategically located commercial property, offering excellent exposure and convenience on the high-traffic Ontdekkers Road in Horison Park. The property features:

5 air-conditioned offices providing a comfortable and productive work environment.

A spacious boardroom perfect for meetings and presentations.

A welcoming reception area designed to leave a positive first impression on clients.

A functional kitchen with built-in cupboards and a sink for your convenience.

A unisex bathroom for added convenience.

**Transfer Costs** 

An outside cottage currently used as 2 additional offices, offering extra workspace or rental potential.

Ample shade-net covered parking for both clients and staff, ensuring comfort.

This property is ideal for professionals, consultancies, or any business in need of a prime, accessible location with great

## **EXTERIOR** Carports / Parkings Bedrooms 3 6 Bathrooms 1 Security Yes Kitchens 1 Dom. Accom. 0 Recep. Rooms Pool 3 Yes Furnished Yes Views Yes

Floor Size 1,026m<sup>2</sup> Land Size 1,026m<sup>2</sup>