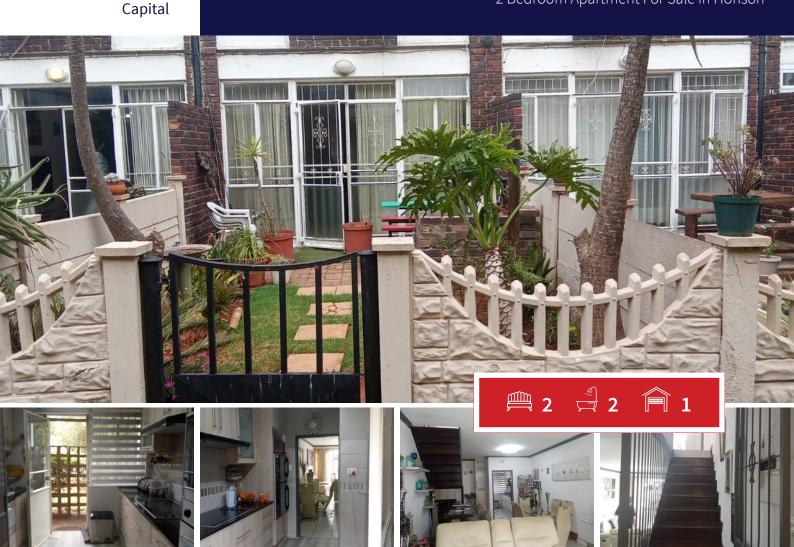

## Stunning Townhouse with Premium Finishes in the heart of Horison

Stunning Townhouse with Premium Finishes

FĨNĒĦ

Discover this beautifully upgraded duplex townhouse, featuring meticulous attention to detail and its own private garden, located in a well-maintained complex. The contemporary kitchen boasts new cabinetry, generous appliance space, and elegant granite countertops. Enjoy an open-plan living area where the layout is optimized, complete with a stylish bar tucked beneath the solid wooden staircase. Both bathrooms showcase exquisite finishes, while the spacious bedrooms feature laminate flooring. The main bedroom includes modern built-in wardrobes and a walk-in closet for added convenience.

This unit offers one undercover parking space, with the option for additional parking negotiable. Small pets are welcome with prior approval from the trustees.

| Monthly Bond Repayment                              | R7,918.79  | Bond Costs                                                                              | R19,565.00 |
|-----------------------------------------------------|------------|-----------------------------------------------------------------------------------------|------------|
| Calculated over 20 years at 10.75% with no deposit. |            | These calculations are only a guide. Please ask your conveyancer for exact calculations |            |
| Transfer Costs                                      | R25,898.00 | Monthly Rates                                                                           | R449       |

94m<sup>2</sup>

\_

SIZES

Floor Size Land Size

**INTERIOR** 

Bedrooms

Bathrooms

Recep. Rooms

Kitchens

Furnished

2

2

1

2

Yes

Pumla Ndabeni Candidate Property Practitioner

EXTERIOR

Security

Pool

Views

Dom. Accom.

Carports / Parkings

2

0