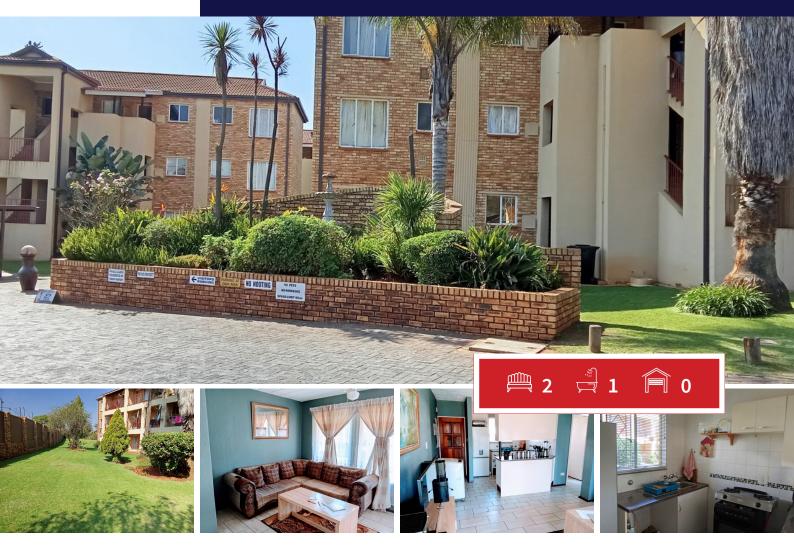

### Ground Floor Apartment

This delightful two-bedroom, one bathroom apartment offers comfortable and convenient living. The home features a spacious open plan living area, providing plenty space for relaxation and entertainment. The open plan kitchen adds to the modern, airy feel of the apartment.

Additional amenities include a dedicated carport, ample visitors parking and access to a well-maintained communal pool - perfect for unwinding on warm days. The complex also boasts beautifully landscaped gardens, creating a peaceful and inviting environment.

#### **EXTERIOR**

| Bedrooms     | 2   | Carports / Parkings | 1   |
|--------------|-----|---------------------|-----|
| Bathrooms    | 1   | Security            | Yes |
| Kitchens     | 1   | Dom. Accom.         | 0   |
| Recep. Rooms | 1   | Pool                | Yes |
| Furnished    | Yes | Views               | Yes |