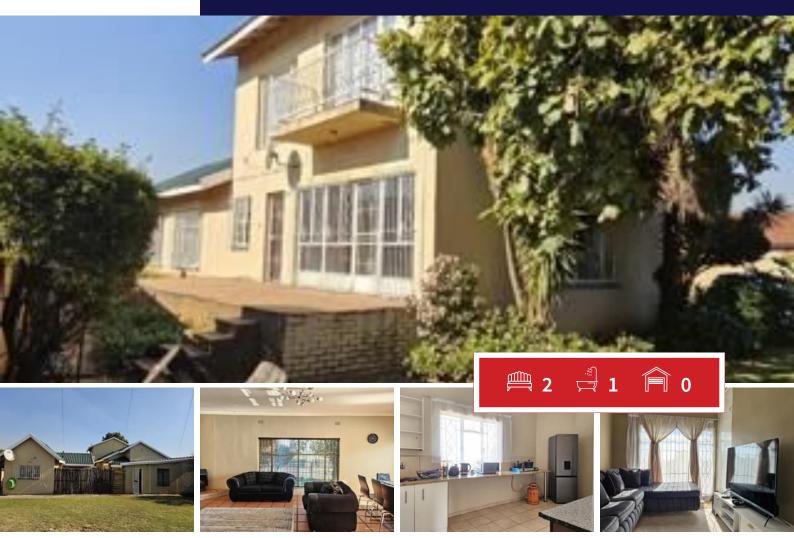

---

图 \*\*Prime Investment Opportunity in Horison Park – House + 3 Flatlet Potential!\*\*

\*Horison Park, Roodepoort\*

Tucked away in a highly convenient part of Horison Park, this spacious property offers an exciting blend of residential comfort and investment potential. Whether you're a savvy investor or an extended family looking for space and flexibility, this one is packed with value.

## Bedrooms 2 Carports / Parkings 4 Bathrooms Security Yes Kitchens 0 Dom. Accom. Recep. Rooms 2 Pool Yes Furnished Yes Views Yes

**EXTERIOR** 

## **SIZES**

Floor Size -Land Size 997m<sup>2</sup>

Rainy Hunt Property Practitioner

**079 942 6915** rainy@finehome.co.za

Web Ref: FHR2350 www.finehome.co.za