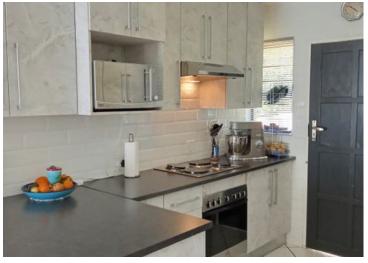

## Sunny, Spacious, and Move-In Ready Townhouse

This beautifully maintained townhouse offers versatility comfort, and modern convenience in every corner. Upon entry, you're welcomed into a flexible space that can serve as an entrance hall, study, home office, or enclosed patio - perfect for working from home or enjoying quiet moments. The heart of the home is an open-plan lounge, dining area and kitchen - a generous and light filled space ideal for both everyday living and entertaining. The modern kitchen features a breakfast nook, ample built-in cupboards, a pantry cupboard and a sophisticated three-phase water filtration system.