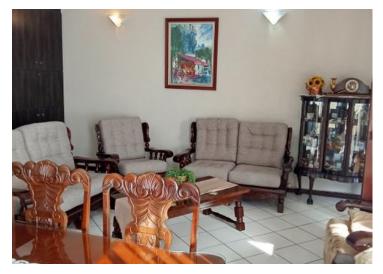

## Sunny, Spacious, and Move-In Ready Townhouse

This beautifully maintained townhouse offers versatility comfort, and modern convenience in every corner. Upon entry, you're welcomed into a flexible space that can serve as an entrance hall, study, home office, or enclosed patio - perfect for working from home or enjoying quiet moments. The heart of the home is an open-plan lounge, dining area and kitchen - a generous and light filled space ideal for both everyday living and entertaining. The modern kitchen features a breakfast nook, ample built-in cupboards, a pantry cupboard and a sophisticated three-phase water filtration system.