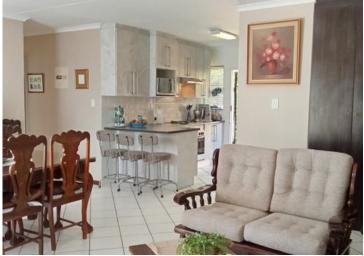

## Sunny, Spacious, and Move-In Ready Townhouse

This beautifully maintained townhouse offers versatility comfort, and modern convenience in every corner. Upon entry, you're welcomed into a flexible space that can serve as an entrance hall, study, home office, or enclosed patio - perfect for working from home or enjoying quiet moments. The heart of the home is an open-plan lounge, dining area and kitchen - a generous and light filled space ideal for both everyday living and entertaining. The modern kitchen features a breakfast nook, ample built-in cupboards, a pantry cupboard and a sophisticated three-phase water filtration system.