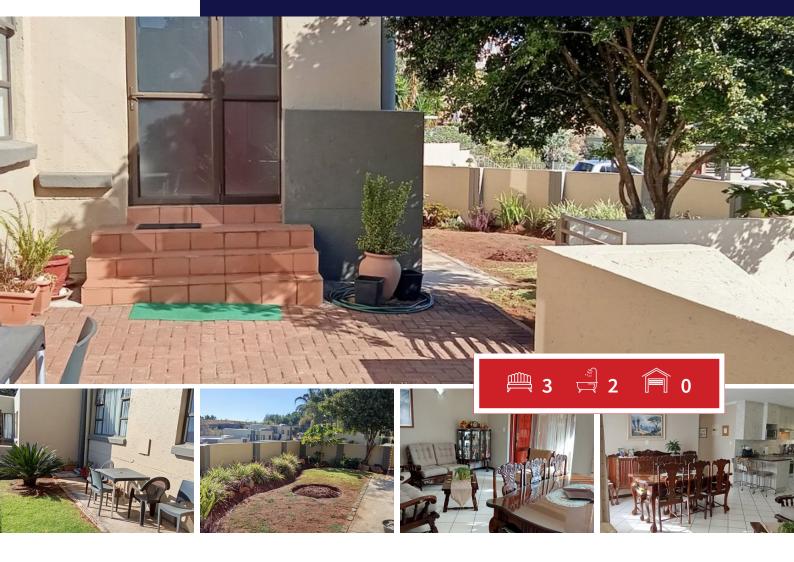

## Sunny, Spacious, and Move-In Ready Townhouse

This beautifully maintained townhouse offers versatility comfort, and modern convenience in every corner. Upon entry, you're welcomed into a flexible space that can serve as an entrance hall, study, home office, or enclosed patio - perfect for working from home or enjoying quiet moments. The heart of the home is an open-plan lounge, dining area and kitchen - a generous and light filled space ideal for both everyday living and entertaining. The modern kitchen features a breakfast nook, ample built-in cupboards, a pantry cupboard and a sophisticated three-phase water filtration system.

There are three well sized, sunny bedrooms, each with built-in cupboards and two full bathrooms. The main bedroom includes a stylish en-suite for added privacy and comfort. Outside, you'll find both front and back communal gardens, with a handy Zozo hut at the back for extra storage, and a double carport for secure parking. Neat, bright, and welcoming - this townhouse is ready for you to move in and make it home. Call me today for a viewing.

## Carports / Parkings 2 Security Yes Dom. Accom. 0 Pool Yes Maybe Views

Floor Size 97m<sup>2</sup> Land Size 97m<sup>2</sup>

Aret Notnagel Agent

3

2

1

2

071 731 0640 aret@finehome.co.za