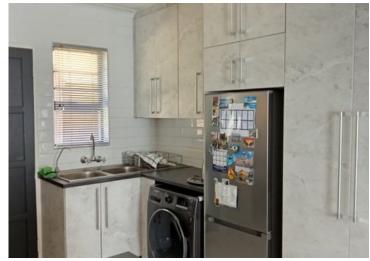

## Sunny, Spacious, and Move-In Ready Townhouse

This beautifully maintained townhouse offers versatility comfort, and modern convenience in every corner. Upon entry, you're welcomed into a flexible space that can serve as an entrance hall, study, home office, or enclosed patio - perfect for working from home or enjoying quiet moments. The heart of the home is an open-plan lounge, dining area and kitchen - a generous and light filled space ideal for both everyday living and entertaining. The modern kitchen features a breakfast nook, ample built-in cupboards, a pantry cupboard and a sophisticated three-phase water filtration system.