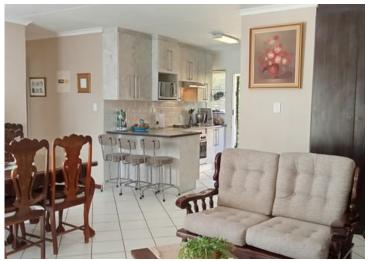

## Sunny, Spacious, and Move-In Ready Townhouse

This beautifully maintained townhouse offers versatility comfort, and modern convenience in every corner. Upon entry, you're welcomed into a flexible space that can serve as an entrance hall, study, home office, or enclosed patio - perfect for working from home or enjoying quiet moments. The heart of the home is an open-plan lounge, dining area and kitchen - a generous and light filled space ideal for both everyday living and entertaining. The modern kitchen features a breakfast nook, ample built-in cupboards, a pantry cupboard and a sophisticated three-phase water filtration system.