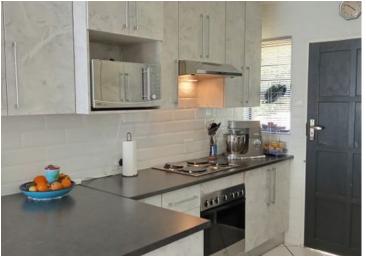

## Sunny, Spacious, and Move-In Ready Townhouse

This beautifully maintained townhouse offers versatility comfort, and modern convenience in every corner. Upon entry, you're welcomed into a flexible space that can serve as an entrance hall, study, home office, or enclosed patio - perfect for working from home or enjoying quiet moments. The heart of the home is an open-plan lounge, dining area and kitchen - a generous and light filled space ideal for both everyday living and entertaining. The modern kitchen features a breakfast nook, ample built-in cupboards, a pantry cupboard and a sophisticated three-phase water filtration system.