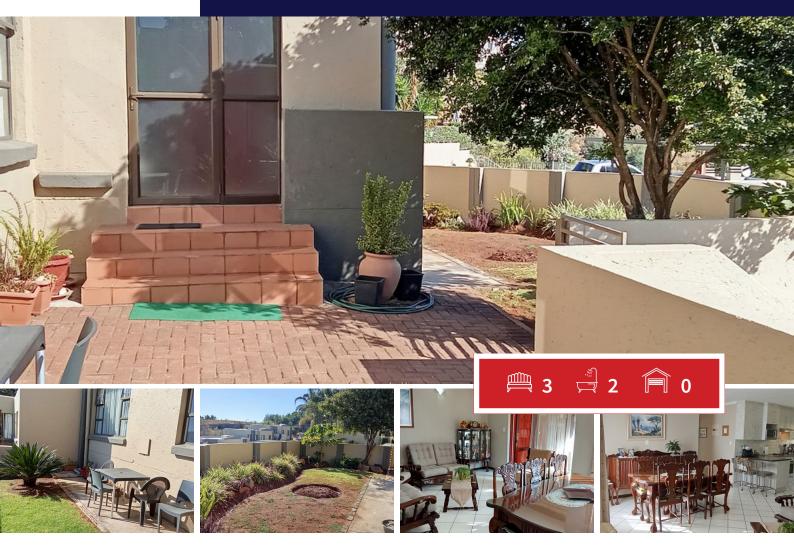

## Sunny, Spacious, and Move-In Ready Townhouse

This beautifully maintained townhouse offers versatility comfort, and modern convenience in every corner. Upon entry, you're welcomed into a flexible space that can serve as an entrance hall, study, home office, or enclosed patio - perfect for working from home or enjoying quiet moments. The heart of the home is an open-plan lounge, dining area and kitchen - a generous and light filled space ideal for both everyday living and entertaining. The modern kitchen features a breakfast nook, ample built-in cupboards, a pantry cupboard and a sophisticated three-phase water filtration system.

There are three well sized, sunny bedrooms, each with built-in cupboards and two full bathrooms. The main bedroom includes a stylish en-suite for added privacy and comfort. Outside, you'll find both front and back communal gardens, with a handy Zozo hut at the back for extra storage, and a double carport for secure parking. Neat, bright, and welcoming - this townhouse is ready for you to move in and make it home. Call me today for a viewing.

## Bedrooms 3 Carports / Parkings Bathrooms 2 Security Kitchens 1 Dom. Accom.

2 Security Yes 1 Dom. Accom. 0 2 Pool Yes Yes Views Yes

**EXTERIOR** 

**SIZES** 

Floor Size 97m<sup>2</sup> Land Size 97m<sup>2</sup>