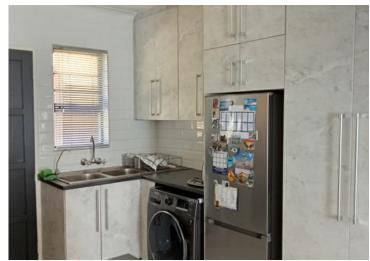

## Sunny, Spacious, and Move-In Ready Townhouse

This beautifully maintained townhouse offers versatility comfort, and modern convenience in every corner. Upon entry, you're welcomed into a flexible space that can serve as an entrance hall, study, home office, or enclosed patio - perfect for working from home or enjoying quiet moments. The heart of the home is an open-plan lounge, dining area and kitchen - a generous and light filled space ideal for both everyday living and entertaining. The modern kitchen features a breakfast nook, ample built-in cupboards, a pantry cupboard and a sophisticated three-phase water filtration system.