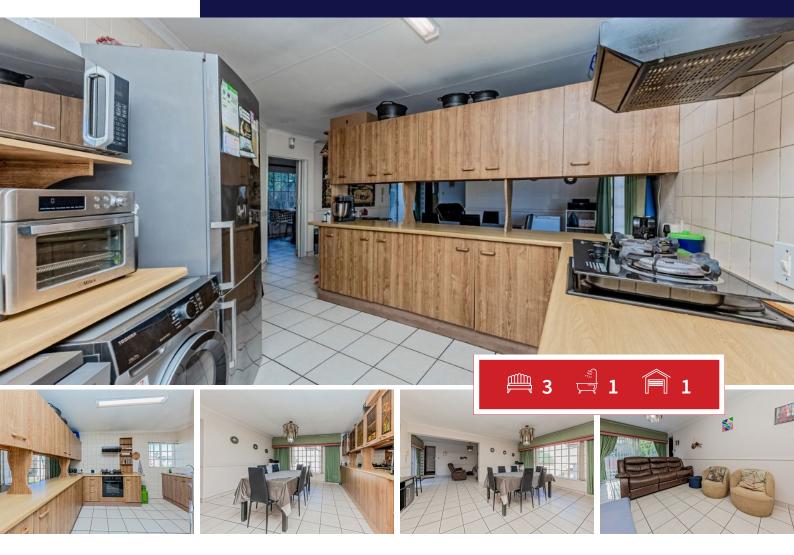

## Charming 3-Bedroom Townhouse in a Peaceful, Family-Friendly Estate

This delightful 3-bedroom home offers a comfortable living with built-in cupboards in all bedrooms and a tranquil garden view that brings nature right to your window. The home features a full bathroom, a well-equipped kitchen with connections for both a washing machine and dishwasher, a cozy dinning room, and a spacious lounge area - perfect for family living and entertainment.

Enjoy outdoor living with a built-in braai and covered patio, ideal for weekend gatherings. The estate is pet-friendly, allowing a maximum of two pets (only one small dog and one cat are permitted)

Surrounded by beautifully maintained gardens with a serene stream running through this property, also includes fantastic shared amenities such as a swimming pool, tennis court, lapa area, jungle gym and trampoline - making it a great choice for families.

## Carports / Parkings Bedrooms 3 0 Bathrooms 1 Security Yes Kitchens 1 Dom. Accom. 0 Recep. Rooms 2 Pool Yes Furnished Yes Views Yes

**EXTERIOR** 