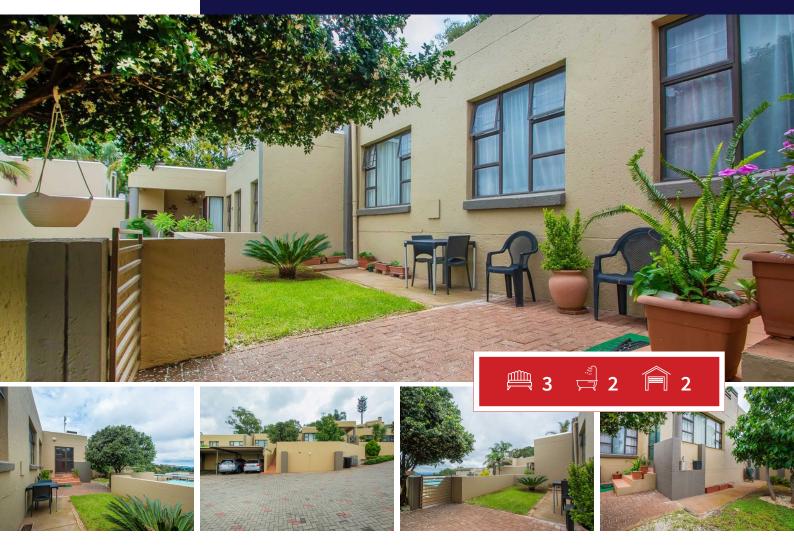

## Relax and Enjoy

This lovely townhouse in the top suburb of Helderkruin awaits your viewing. Nobody above or below you, with gorgeous views, 3 bedrooms with 2 tiled bathrooms. The main bedroom having the main ensuite. Open plan tiled lounge / dining flowing to a good size kitchen with lots of cupboards, under counter stove, double basins, 3 phase water filter system. Breakfast nook, plus a study. Sunny patio with 2 solid roof carports. Lovely gardens front and back. Pet friendly, subject to house rules. Ideal for smaller dog.

This townhouse is very convenient to shopping centres, schools, nursery schools, transport ect. This townhouse is nestled in a well run lovely complex, awaiting your viewing.

| Monthly Bond Repayment             | R12,284.27 | Bond Costs                                      | R27,105.00 |
|------------------------------------|------------|-------------------------------------------------|------------|
| Calculated over 20 years at 10.75% |            | These calculations are only a guide. Please ask |            |
| with no deposit.                   |            | your conveyancer for exact calculations         |            |

## **EXTERIOR**

| Bedrooms     | 3   | Carports / Parkings | 2   |
|--------------|-----|---------------------|-----|
| Bathrooms    | 2   | Security            | Yes |
| Kitchens     | 1   | Dom. Accom.         | 0   |
| Recep. Rooms | 2   | Pool                | Yes |
| Furnished    | Yes | Views               | Yes |