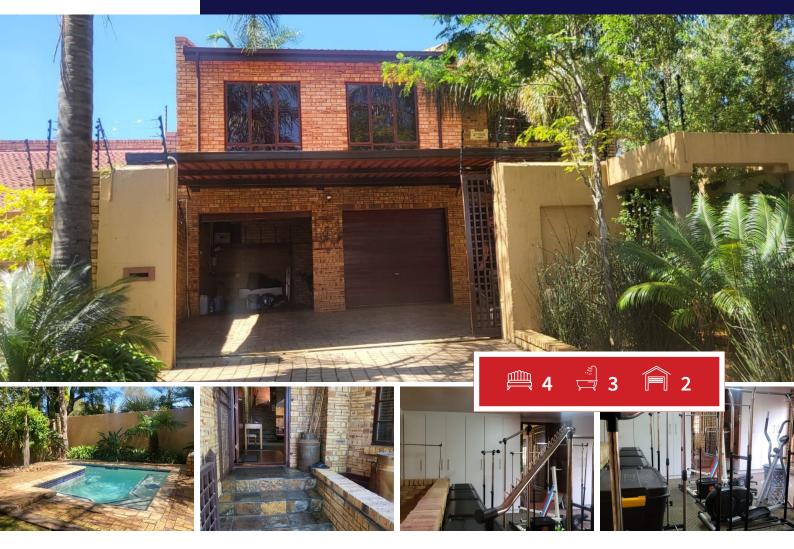

## FACEBRICK HOME WITH SPACTACULAR VIEWS.

Architecturally designed to capture morning and afternoon sunlight through huge windows.

Welcome by double automated garages and carport cater for 2 vehicles.

Lovely entrance leads to lounge, dining area, and separate toilet for guest.

Lounge/TV room area with carpets floors.

Kitchen with built-in cupboards ample space for all your appliances and scullery, laundry.

These property offers 4 bedrooms with built-in cupboards.

3 bathrooms one is for the main en-suites.

Its has gym area foe all your gym equipment's.

Lovely garden ,pool and lapa.

**Transfer Costs** 

Close to all amenities, schools, medical center, public health care (clinic) and shopping malls.

Easy to access public transport.

## Bedrooms Carports / Parkings 2 Security Bathrooms Yes Kitchens Dom. Accom. 1 Recep. Rooms 2 Pool Yes Furnished Yes Views Yes

**EXTERIOR** 

Floor Size 320m<sup>2</sup> Land Size 550m<sup>2</sup>

Dikeledi Mohlala Property Practitioner