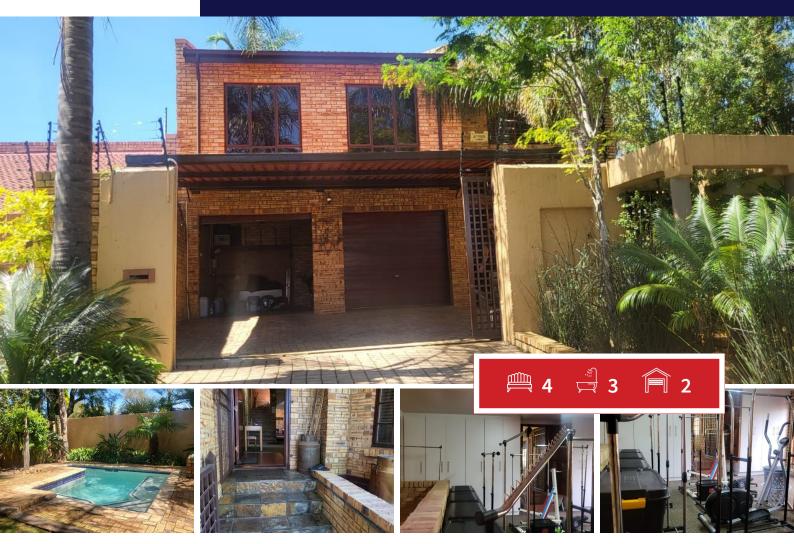

# **R1,995,000** 4 Bedroom House For Sale in Helderkruin

## FACEBRICK HOME WITH SPACTACULAR VIEWS.

Architecturally designed to capture morning and afternoon sunlight through huge windows.

Welcome by double automated garages and carport cater for 2 vehicles.

Lovely entrance leads to lounge, dining area, and separate toilet for guest.

Lounge/TV room area with carpets floors.

Kitchen with built-in cupboards ample space for all your appliances and scullery, laundry .

These property offers 4 bedrooms with built-in cupboards.

3 bathrooms one is for the main en-suites.

Its has gym area foe all your gym equipment's.

Lovely garden ,pool and lapa.

Close to all amenities ,schools, medical center,public health care (clinic) and shopping malls. Easy to access public transport.

#### INTERIOR

| Bedrooms     | 4   | Carports / Parkings | 2   |
|--------------|-----|---------------------|-----|
| Bathrooms    | 3   | Security            | Yes |
| Kitchens     | 1   | Dom. Accom.         | 1   |
| Recep. Rooms | 2   | Pool                | Yes |
| Furnished    | Yes | Views               | Yes |