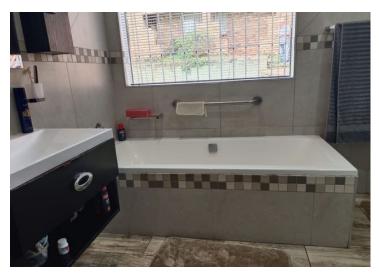

This beautiful home offers 3 bedrooms with built-in cupboards all tiled floors.

2 bathrooms (one is main bedroom en-suites).

Kitchen with built-in cupboards and scullery.

Open plan dining room area and lounge/living area with tiled floors.