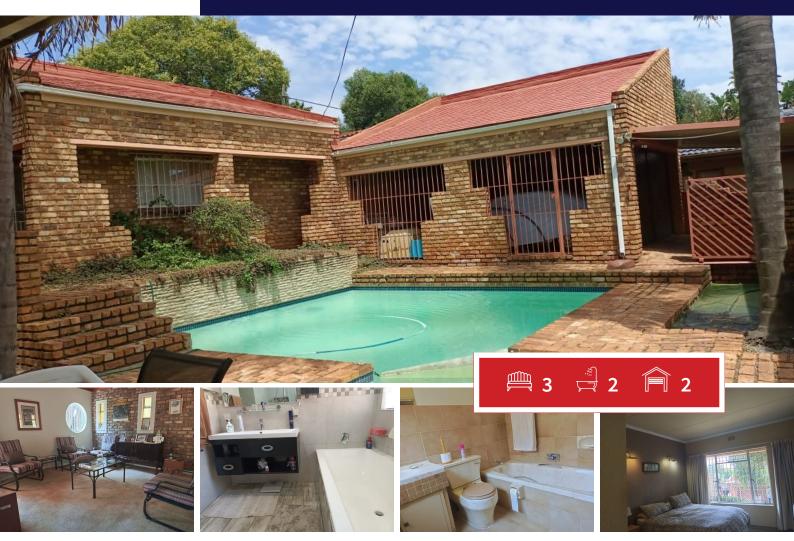

## **R1,750,000** 3 Bedroom House For Sale in Helderkruin

## FACEBRICK HOUSE FOR SALE IN HELDEKRUIN.

By entering the property welcome by well kept garden with double garage leads to lovely swimming pool, patio and flatlet with i bedroom and full bathroom and jojo tank.

This beautiful home offers 3 bedrooms with built-in cupboards all tiled floors.

2 bathrooms (one is main bedroom en-suites).

Kitchen with built-in cupboards and scullery.

Open plan dining room area and lounge/living area with tiled floors.

INTERIOR

| Bedrooms     | 3   | Carports / Parkings | 2   |
|--------------|-----|---------------------|-----|
| Bathrooms    | 2   | Security            | Yes |
| Kitchens     | 1   | Dom. Accom.         | 1   |
| Recep. Rooms | 2   | Pool                | Yes |
| Furnished    | Yes | Views               | Yes |
|              |     |                     |     |