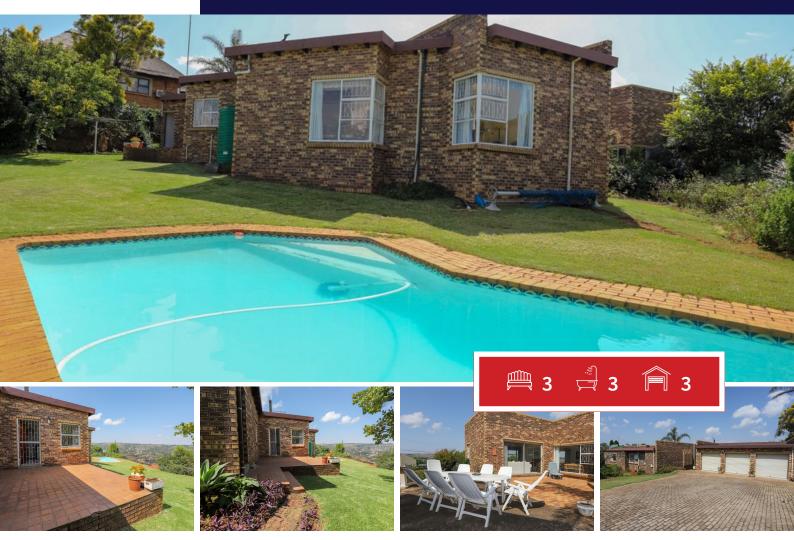

## Lovely home in secure boomed area

This lovely face brick family home in this highly sought after suburb with 24 hour security in boomed off area. Amazing views from solar heated pool, large garden with large helpers accommodation. Three bedrooms MES and study. Two full bathrooms with guest wc. Four open plan family rooms with open plan kitchen.

286m²

2,163m<sup>2</sup>

INTERIOR

| EX | TE | RI | 0 | R |
|----|----|----|---|---|

| Bedrooms     | 3   | Carports / Parkings | 3   |
|--------------|-----|---------------------|-----|
| Bathrooms    | 3   | Security            | Yes |
| Kitchens     | 1   | Dom. Accom.         | 1   |
| Recep. Rooms | 4   | Pool                | Yes |
| Furnished    | Yes | Views               | Yes |
|              |     |                     |     |