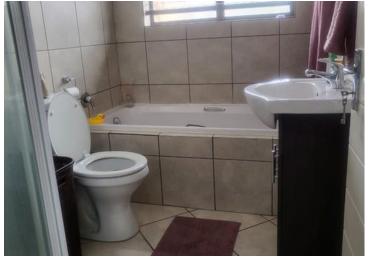

This open plan unit offers lounge area and kitchen with built-in cupboards for all your appliances, 2 spacious bedrooms with built-in cupboards all tiled floors.

It has full, bathroom, shower, bath, basin and toilet.