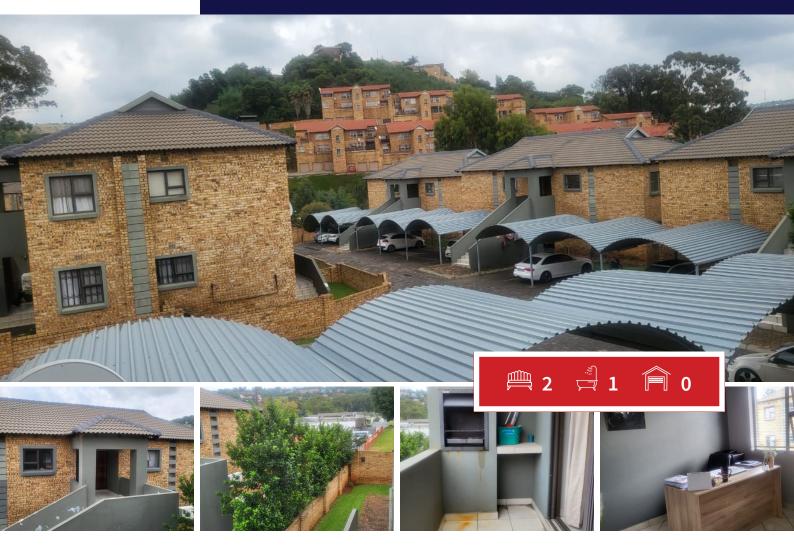

## LUXURY FIRST FLOOR APARTMENT FOR SALE IN HELDEKRUIN.

Well kept complex with 24hrs security one single carport and visitors parking, close to all amenities shops, fuel station easy to access public transport.

This open plan unit offers lounge area and kitchen with built-in cupboards for all your appliances, 2 spacious bedrooms with built-in cupboards all tiled floors.

It has full, bathroom, shower, bath, basin and toilet.

Its has patio with built-in braai area.

Prepaid electricity.

For private viewing whatsapp me.

| Monthly Bond Repayment             | R7,106.60 | <b>Bond Costs</b>                               | R17,680.00 |
|------------------------------------|-----------|-------------------------------------------------|------------|
| Calculated over 20 years at 10.75% |           | These calculations are only a guide. Please ask |            |
| with no deposit.                   |           | your conveyancer for exact calculations         |            |

## Bedrooms 2 Carports / Parkings 1 Security Bathrooms Yes Kitchens 1 Dom. Accom. 0 Recep. Rooms 1 Pool Yes Furnished Views Yes Yes

**EXTERIOR** 

Floor Size 62m<sup>2</sup> Land Size 92m<sup>2</sup>

Dikeledi Mohlala Property Practitioner