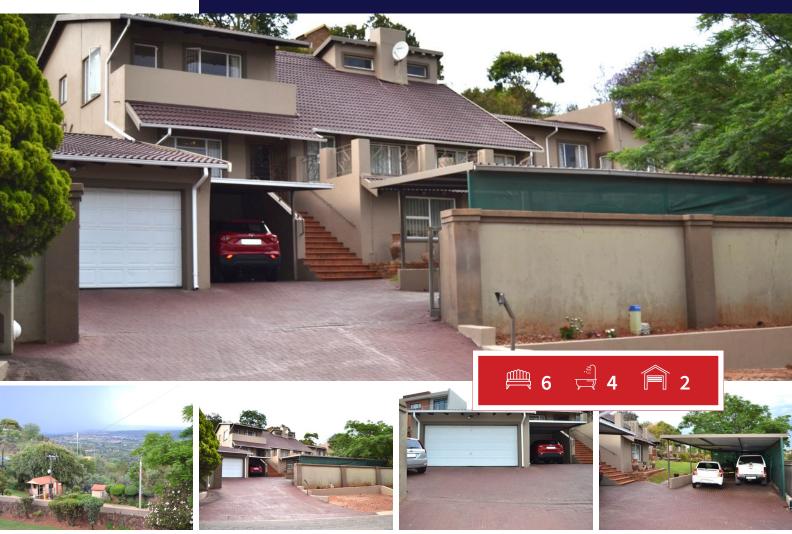

## Stunning home with Panoramic Views in Helderkruin View

Beautiful double storey house with breathtaking panoramic views, nestled in the heart of Helderkruin View on a 1939 m2 stand, in a highly sought-after boomed-off area with 24 hr security. Helderkruin View is a quiet, peaceful, safe and prestigious neighbourhood known for its in beautiful views of Roodepoort hills. This neighbourhood is a safe and peaceful retreat from daily hustle and bustle. In this community you can safely take morning and evening walks and jogs. Its central location offers convenience and easy access of major routes and local amenities.

This charming home offers comfort and tranquil family living. Inside it boasts high ceilings that create an airy and comfortable living space; Large windows that bring ample natural light into the house and breathtaking views of the neighbourhood; Spacious dining room, formal lounge, and TV room which flow into the beautiful and large fully fitted kitchen with separate scullery, breakfast nook, built-in cupboards, stove, extractor fan, double eye level oven, space for all the appliances; Big laundry room next to the kitchen; Cozy TV room with an air conditioner and fireplace overlooks the

## Bedrooms 6 Carports / Parkings 5 Security Bathrooms Yes Kitchens Dom. Accom. 1 Recep. Rooms 2 Pool Yes Furnished Yes Views Yes

**EXTERIOR** 

## **SIZES**

Floor Size -

Land Size 1,939m<sup>2</sup>

Juliet Mxhakaza Candidate Property Practitioner

**072 149 1015** juliet@finehome.co.za

Web Ref: FHR1130 www.finehome.co.za