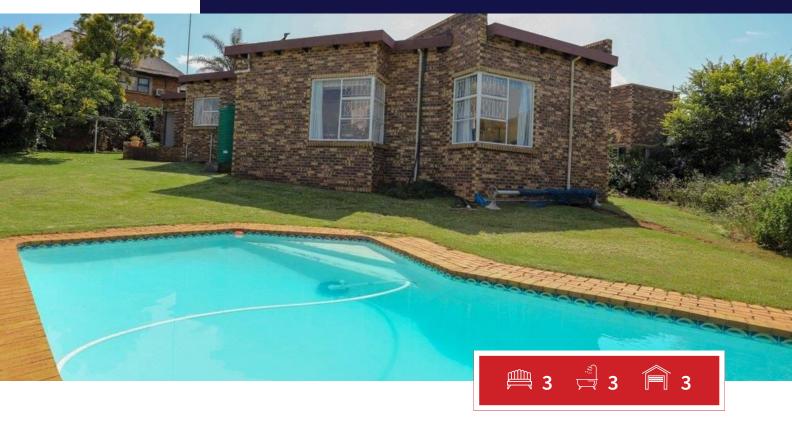

## Behind the boom Helderkruin View

**Transfer Costs** 

This 300 plus sq meters home boasts fantastic views from a sparkling solar heated pool. 3 garages, one automated, large helpers accomadation with bathroom. Open plan lounge, family and dinning room and open plan kitchen. Three bedrooms and study, two full bathrooms and guest toilet. The main bedroom is large with walk in closet. The garden measres 2020 sq meters and is well established.

**Monthly Rates** 

Web Ref: RL7979 www.finehome.co.za

R111,720.00

| INTERIOR     |     | EXTERIOR            |     |
|--------------|-----|---------------------|-----|
| Bedrooms     | 3   | Carports / Parkings | 0   |
| Bathrooms    | 3   | Security            | Yes |
| Kitchens     | 1   | Dom. Accom.         | 0   |
| Recep. Rooms | 0   | Pool                | Yes |
| Furnished    | Yes | Views               | Yes |