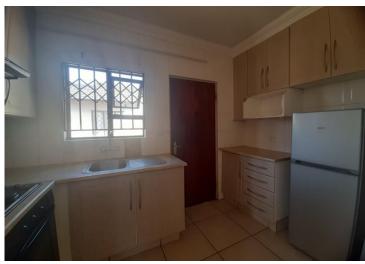

- Open plan lounge with tiled flooring which flows into the dining room also with tiled flooring.

- A beautiful modern open plan kitchen with built-in cupboards, extractor fan, counter oven, hob, and tiled flooring and space for fridge.