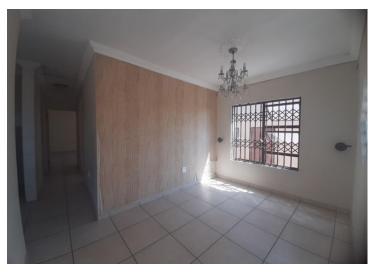

- Open plan lounge with tiled flooring which flows into the dining room also with tiled flooring.

- A beautiful modern open plan kitchen with built-in cupboards, extractor fan, counter oven, hob, and tiled flooring and space for fridge.