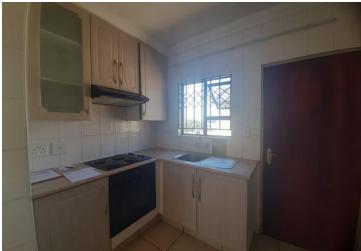

- Open plan lounge with tiled flooring which flows into the dining room also with tiled flooring.

- A beautiful modern open plan kitchen with built-in cupboards, extractor fan, counter oven, hob, and tiled flooring and space for fridge.