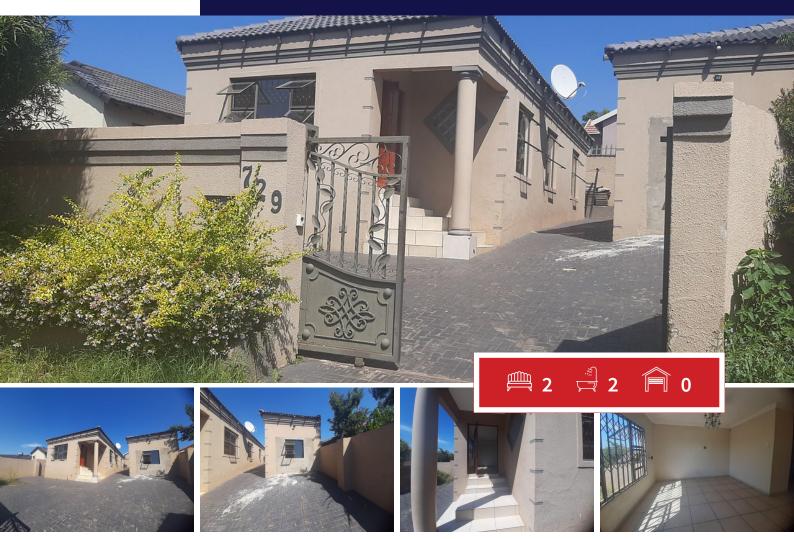

## 2 Bedroom House with 2 flatlets for sale in Groblerpark

This beautiful property in Groblerpark, Roodepoort is near major roads, schools, shopping centers and local amenities. A gem with multiple benefits. It is perfect for first time home buyers, perfect for a big family and perfect for generating rental income.

The modern and secure home features the following:

- Two well-sized bedrooms with built-in cupboards and tiled flooring.

- Two bathrooms with tiled flooring. One is the fully tiled main en-suite with a shower, basin and toilet.

- Open plan lounge with tiled flooring which flows into the dining room also with tiled flooring.

- A beautiful modern open plan kitchen with built-in cupboards, extractor fan, counter oven, hob, and tiled flooring and space for fridge.