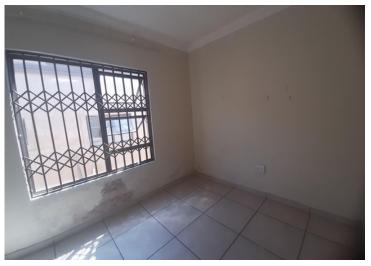

The modern and secure home features the following:

- Two well-sized bedrooms with built-in cupboards and tiled flooring.

- Two bathrooms with tiled flooring. One is the fully tiled main en-suite with a shower, basin and toilet.

- Open plan lounge with tiled flooring which flows into the dining room also with tiled flooring.

- A beautiful modern open plan kitchen with built-in cupboards, extractor fan, counter oven, hob, and tiled flooring and space for fridge.