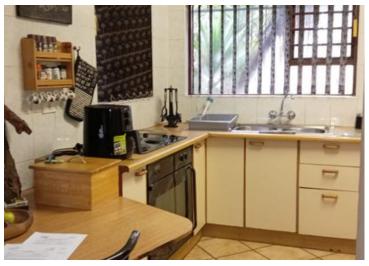

Enjoy seamless living in this beautifully designed open-plan lounge and dining area. Bathed in natural light, the space offers a warm and welcoming atmosphere with plenty of room to relax, entertain, or gather with family and friends. This modern open-plan kitchen is both stylish and functional, offering a perfect blend of form and flow. Sleek countertops, ample cabinetry, and quality appliances provide a chef-friendly workspace, while the dedicated scullery keeps the main kitchen clutter-free—ideal for discreet meal prep and easy cleanup.