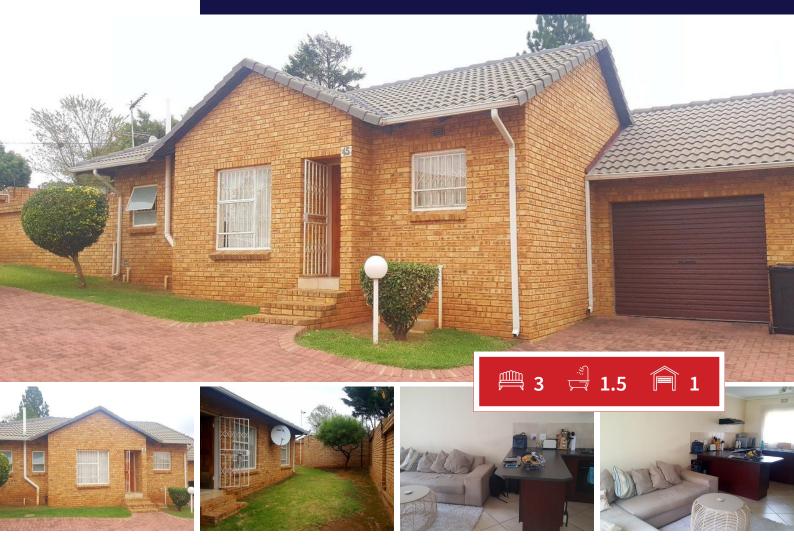

## Simplex FOR SALE

This simplex offers you 3 Bedrooms, 1.5 Bathrooms, Open plan Lounge and Kitchen. Large garden (not pet friendly). Lock up garage in secure complex with 24/H security.

**Monthly Bond Repayment** 

## Bedrooms 3 Carports / Parkings 0 Bathrooms 1.5 Security Yes Kitchens 1 Dom. Accom. 0 Recep. Rooms 0 Pool Yes Furnished Views Yes Yes

## **SIZES**

Floor Size 85m<sup>2</sup>
Land Size -

Wayne Winston Calverley Candidate Property Practitioner

**EXTERIOR** 

079 525 0911

wayne@finehome.co.za

Web Ref: RL8087 www.finehome.co.za