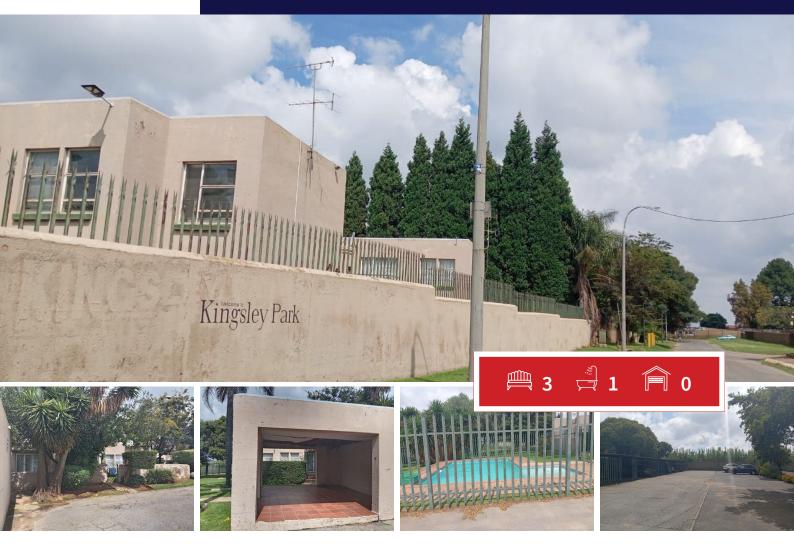

## 3 bedroom ground floor Apartment with Poolside Access

Ground Floor Apartment with Poolside Access

Situated on Kingsley Street, Grobler Park, Witpoortjie, this cozy ground-floor apartment offers convenient living near the pool area. Featuring 3 well-appointed bedrooms and 1 bathroom, it's an ideal space for comfort and relaxation. The location is perfect for those seeking a peaceful environment with easy access to recreational facilities.

Enjoy the luxury of a communal pool, just steps away from your apartment, offering a refreshing way to unwind during those warm days. The beautifully maintained complex also features ample visitors' parking, ensuring your guests have a convenient place to park.

The apartment also comes with secure parking that can accommodate up to two cars, providing peace of mind and easy access.

المنظم المامين المامين مشاعل المنظم المناسب ال

| <b>Monthly Bond Repayment</b>      | R6,497.47 | Bond Costs                                      | R17,680.00 |
|------------------------------------|-----------|-------------------------------------------------|------------|
| Calculated over 20 years at 10.75% |           | These calculations are only a guide. Please ask |            |
| with no deposit.                   |           | your conveyancer for exact calculations         |            |

## Bedrooms 3 Carports / Parkings 1 Security Bathrooms Yes Kitchens 1 Dom. Accom. 0 Recep. Rooms 2 Pool Yes Furnished Views Yes Yes

**EXTERIOR** 

Floor Size 79m<sup>2</sup> Land Size 588m<sup>2</sup>

Pumla Ndabeni Candidate Property Practitioner