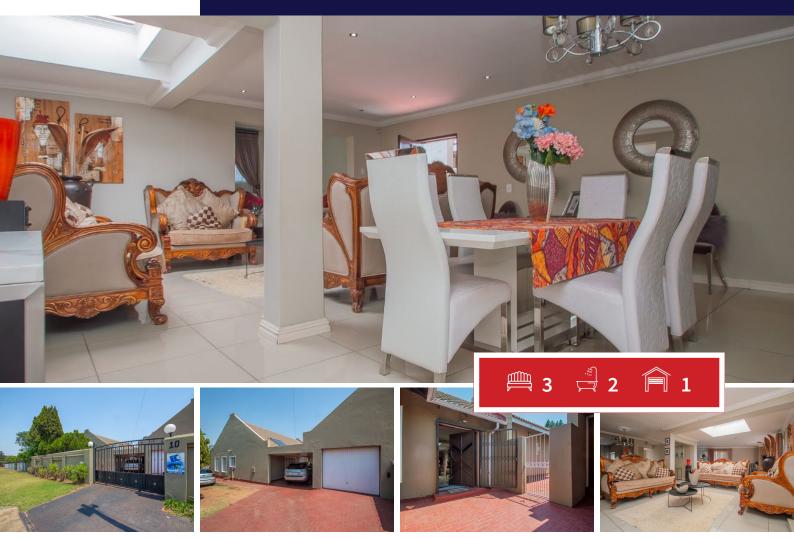

# What a good buy!!

This is a very modern home it is in immaculate condition, on entering this fully tiled open plan property you will be surprised at the amount of space, lovely lounge with open plan dining area plus a second lounge and entertainment room with built in braai.

Sliders to the swimming pool with fully walled garden. The Gorgeous kitchen has cedar stone tops, gas appliance, built in cupboards and a seperate laundry.

3 or 4 Bedrooms with 2 bathrooms and 1 is a MES, both bathrooms are lovely and modern and fully tiled with a bath, shower and toilet. This home is very impressive.

One garage, double length solid roof carport, walking distance to Flora center, close to schools and all forms of transport.

| Monthly Bond Repayment                              | R15,177.67 | Bond Costs                                                                              | R28,990.00 |
|-----------------------------------------------------|------------|-----------------------------------------------------------------------------------------|------------|
| Calculated over 20 years at 10.75% with no deposit. |            | These calculations are only a guide. Please ask your conveyancer for exact calculations |            |
| Transfer Costs                                      | R45,635.00 | Monthly Rates                                                                           | -          |

## **EXTERIOR**

| Bedrooms     | 3   | Carports / Parkings | 2   |
|--------------|-----|---------------------|-----|
| Bathrooms    | 2   | Security            | Yes |
| Kitchens     | 1   | Dom. Accom.         | 0   |
| Recep. Rooms | 2   | Pool                | Yes |
| Furnished    | Yes | Views               | Yes |