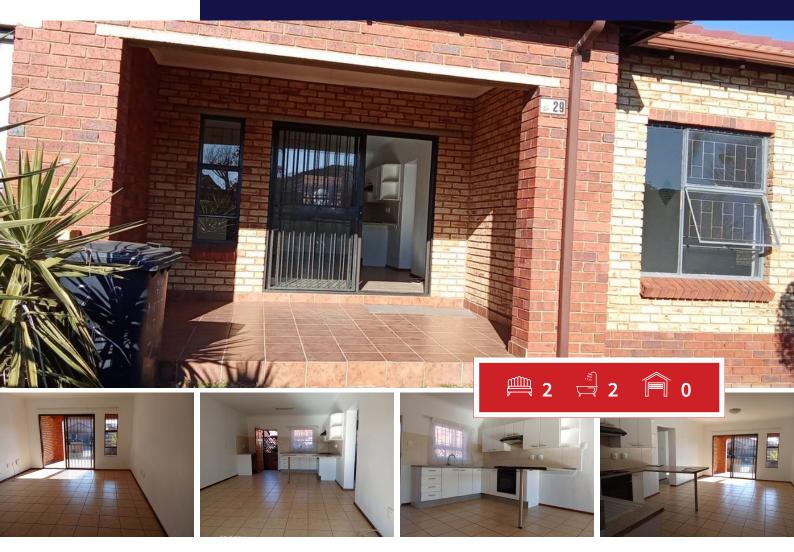

## Ideal Starter Home in Secure complex

Perfect for first time buyers, this charming townhouse offers comfort, privacy and security in a well maintained complex. The open plan lounge and kitchen area is both practical and inviting, featuring a breakfast nook, built-in cupboards and ample space for all your electrical appliances.

There are two carpeted bedrooms, both with built-in cupboards and two bathrooms - including a main en-suite for added convenience.

This is an excellent opportunity to step into the property market with a home that combines value, location and peace of mind.

## Bedrooms 2 Carports / Parkings 1 2 Bathrooms Security Yes Kitchens 1 Dom. Accom. 0 Recep. Rooms 0 Pool Yes Furnished Maybe Maybe Views

**EXTERIOR** 

Floor Size 81m<sup>2</sup> Land Size -

Aret Notnagel