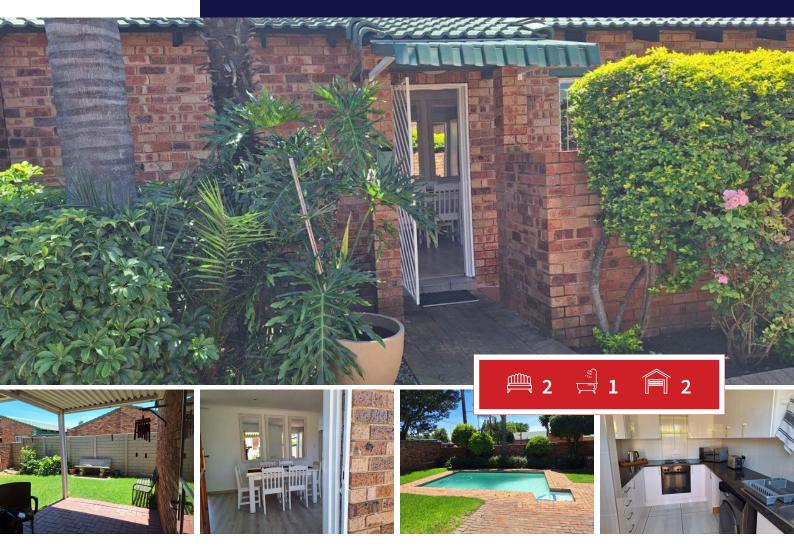

## Spacious Clean and Neat Townhouse

with no deposit.

MUST GO!!!. Very close to Highways, Malls and Doctors. This beautiful simplex is up for Grabs. No Stairs. Beautiful kitchen tiled. Open plan living area tiled. 2 Bedrooms tiled. Bathroom (Shower) tiled. Huge double automated garage (tiled). Lovely outside patio and little garden to enjoy. There is an entertainment area with Pool in the complex. Very safe and secure. Complex does not allow pets.

## Carports / Parkings Bedrooms 2 0 Bathrooms 1 Security Yes Kitchens 1 Dom. Accom. 0 Recep. Rooms Pool 0 Yes Furnished Yes Views Yes

**EXTERIOR** 