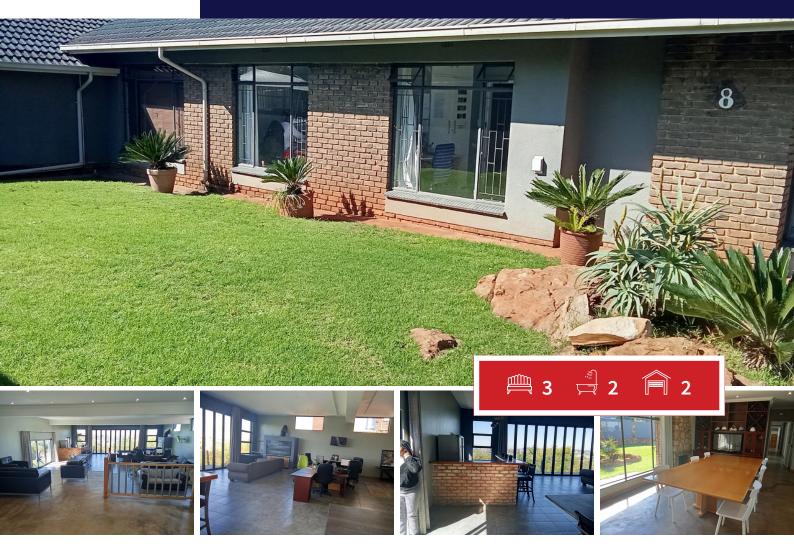

### Spacious Double-Level Family Home in Florda Glen

This spacious, well-appointed home in the heart of Florida Glen offers an exceptional open plan living across two generous levels. Perfect for modern family life and effortless entertaining. Step through the entrance hall into a vast open plan space that integrates the dining room and cottage style kitchen with granite tops. On the lower level, the home truly shines with an expansive lounge and living room, complete with a built-in gas braai and full rotisserie. A built-in bar adds to the entertainment appeal, while a large glass stacker door opens onto a wooden deck to enjoy the breathtaking views.

The home offers three well-sized bedrooms, all with built-in cupboards and durable tiled flooring, and two bathrooms with modern finishes. Parking is a breeze with a double garage and three covered carports, ensuring space for the whole family and visitors. This home is a must see for anyone seeking space, comfort, and entertainment- ready living in a sought-after neighborhood.

# Carports / Parkings 3 Security Yes Dom. Accom. 0

Kitchens 1 Dom. Accom. 0
Recep. Rooms 2 Pool Yes

Furnished Yes Views Yes

#### **SIZES**

Floor Size 402m<sup>2</sup> Land Size 1,388m<sup>2</sup>

Web Ref: FHR1919 www.finehome.co.za