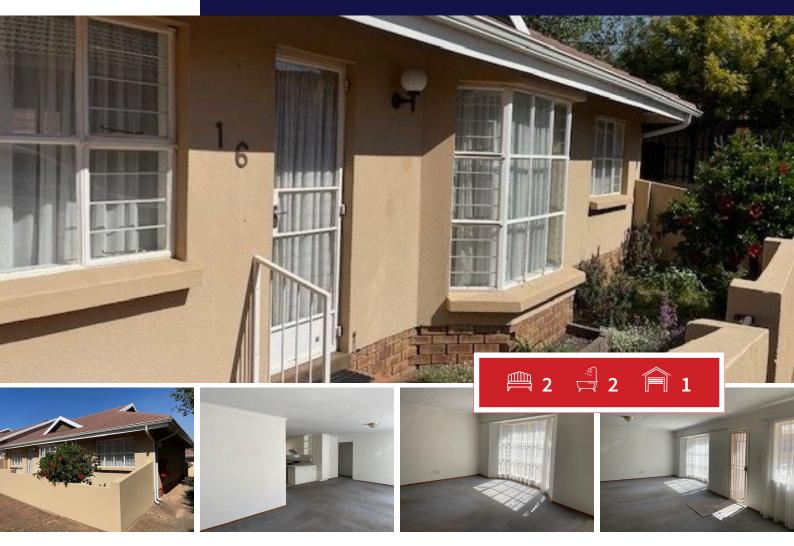

## **R840,000** 2 Bedroom Townhouse For Sale in Discovery

## What a Spacious Townhouse!!

This lovely small complex is so well maintained with a low levy.

2 Large bedrooms with 2 bathrooms with the main bedroom having a main en suite offering a bath or a shower.

Exceptionally large lounge/dining room (can be converted to a 3 bedroom).

Very nice modern kitchen with access to the garage, good size court yard and small garden.

Excellent value on offer in this really nice small friendly complex

INTERIOR

EXTERIOR

| Bedrooms     | 2   | Carports / Parkings | 0   |
|--------------|-----|---------------------|-----|
| Bathrooms    | 2   | Security            | Yes |
| Kitchens     | 1   | Dom. Accom.         | 0   |
| Recep. Rooms | 0   | Pool                | Yes |
| Furnished    | Yes | Views               | Yes |

SIZES

Floor Size 113m<sup>2</sup> Land Size 268m<sup>2</sup>