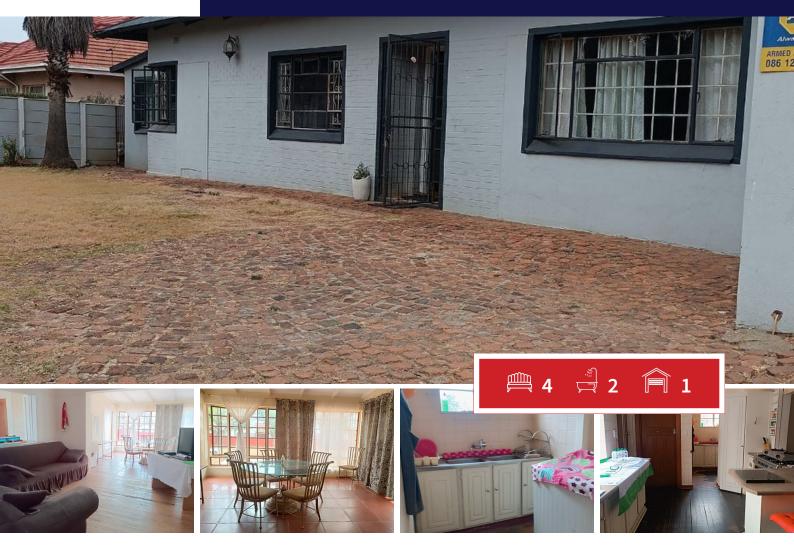

## **R1,200,000** 4 Bedroom House For Sale in Discovery

## 4 Bedroom House For Sale in Discovery

Charming Family Home with Endless Potential

Unlock the charm and potential of this character-filled fixer-upper. Ideal for those looking to create their dream home, this property offers:

## Features:

4 Spacious Bedrooms: Classic wooden floors that add warmth and character 2 Bathrooms: Both fitted with durable tiled flooring Open-Plan Living and Dining Area: A great space for entertaining and family gatherings Functional Kitchen: Complete with a walk-in pantry and separate scullery

INTERIOR

Bedrooms

Bathrooms

Recep. Rooms

Kitchens

Furnished

EXTERIOR

| 4   | Carports / Parkings | 1   |
|-----|---------------------|-----|
| 2   | Security            | Yes |
| 1   | Dom. Accom.         | 0   |
| 2   | Pool                | Yes |
| Yes | Views               | Yes |

Floor Size -Land Size 1,115m<sup>2</sup>