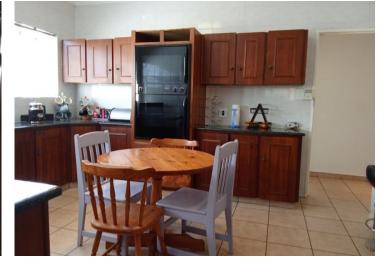

## Spacious 4-Bedroom Family Home with Excellent Extras

Welcome to this generously sized family home that offers comfort, versatility and income-generating potential. As you step into the spacious tiled entrance hall, you're welcomed into a warm and inviting lounge and dining room, complete with a cozy fireplace and sliding doors that open onto a covered patio - perfect for entertaining or relaxing. The well-equipped kitchen features a breakfast nook, a walk-in pantry and a separate scullery, ideal for effortless meal preparation and storage. A sunny study provides the perfect space for a home office or quiet retreat. The home offers four sunny and well-sized bedrooms with its own en-suite bathroom and ample built-in cupboards. A further two-and-a-half bathrooms service the rest of the home.