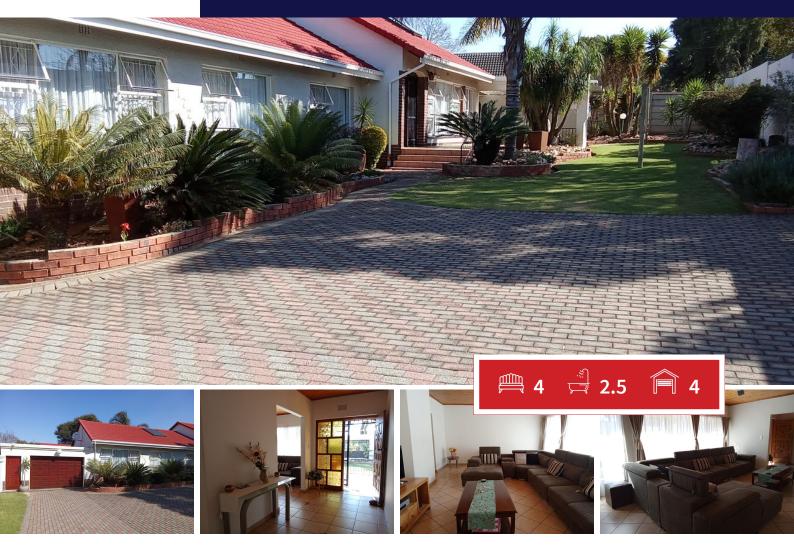

## **R2,475,000** 4 Bedroom House For Sale in Constantia Kloof

## Spacious 4-Bedroom Family Home with Excellent Extras

Welcome to this generously sized family home that offers comfort, versatility and income-generating potential. As you step into the spacious tiled entrance hall, you're welcomed into a warm and inviting lounge and dining room, complete with a cozy fireplace and sliding doors that open onto a covered patio - perfect for entertaining or relaxing. The well-equipped kitchen features a breakfast nook, a walk-in pantry and a separate scullery, ideal for effortless meal preparation and storage. A sunny study provides the perfect space for a home office or quiet retreat. The home offers four sunny and well-sized bedrooms with its own en-suite bathroom and ample built-in cupboards. A further two-and-a-half bathrooms service the rest of the home.

Outside, this property continues to impress with two separate bachelor flats - ideal for extended family, guests, or rental income - as well as staff quarters. The patio includes a built-in braai and overlooks a sparkling swimming pool, creating the perfect setting for outdoor enjoyment. A double garage and carports for up to six vehicles ensure plenty of parking

**EXTERIOR** 

6

1

Yes

Yes

INTERIOR

| Bedrooms     | Л   | Carports / Parkings |
|--------------|-----|---------------------|
| Deurooms     | 4   | Calports / Falkings |
| Bathrooms    | 2.5 | Security            |
| Kitchens     | 1   | Dom. Accom.         |
| Recep. Rooms | 2   | Pool                |
| Furnished    | Yes | Views               |
|              |     |                     |