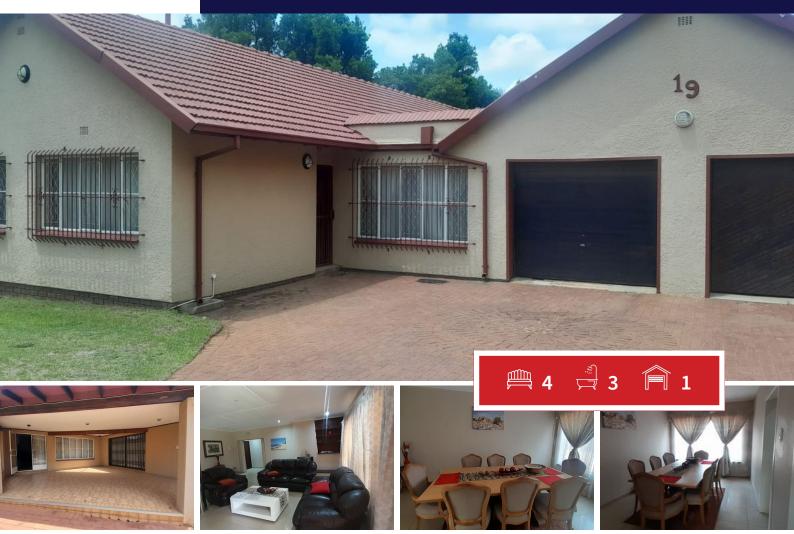

## Spacious Family Home in the Heart of Constantia Kloof

Located in the highly sought-after Constantia Kloof area, this spacious family home offers convenience, comfort, and security, making it ideal for family living. With easy access to top-rated amenities, including Constantia Primary School, Constantia Kruin Church, Netcare Flora Hospital, shopping centers, and major highways, this home promises a lifestyle of ease and accessibility.

## Key Features:

Prime Location: Situated just a short walk from Constantia Kloof Primary School and close to essential services, this location is perfect for families seeking both convenience and tranquility.

Entrance Hall: A welcoming entrance leading into an expansive open-plan living area, with a spacious lounge/family room adorned with modern tiled floors.

Separate Study: Ideal for those working from home, this room comes complete with built-in cupboards, offering additional storage space.

Outdoor Living: Enjoy outdoor living at its best with a covered patio, sparkling swimming pool, and a beautifully maintained garden—perfect for relaxing or entertaining.

Domestic Accommodation: A separate domestic room with an en-suite bathroom (including a bath, toilet, and basin) provides privacy and comfort for domestic staff.

Double Garage & Secure Parking: An interleading double garage, along with plenty of secure parking for visitors, ensures convenience and security.

| West Brooks                        | D22.042.0F | Post Control                                    | D2C F20 00 |  |
|------------------------------------|------------|-------------------------------------------------|------------|--|
| Monthly Bond Repayment             | R22,842.65 | Bond Costs                                      | R36,530.00 |  |
| Calculated over 20 years at 10.75% |            | These calculations are only a guide. Please ask |            |  |
| with no deposit.                   |            | your conveyancer for exact calculations         |            |  |
| Transfer Costs                     | R95,138.00 | Monthly Rates                                   | R1,800     |  |

## Carports / Parkings Bedrooms 4 2 Bathrooms 3 Security Yes Kitchens 1 Dom. Accom. 1 Recep. Rooms 2 Pool Yes Furnished Yes Views Yes

**EXTERIOR** 