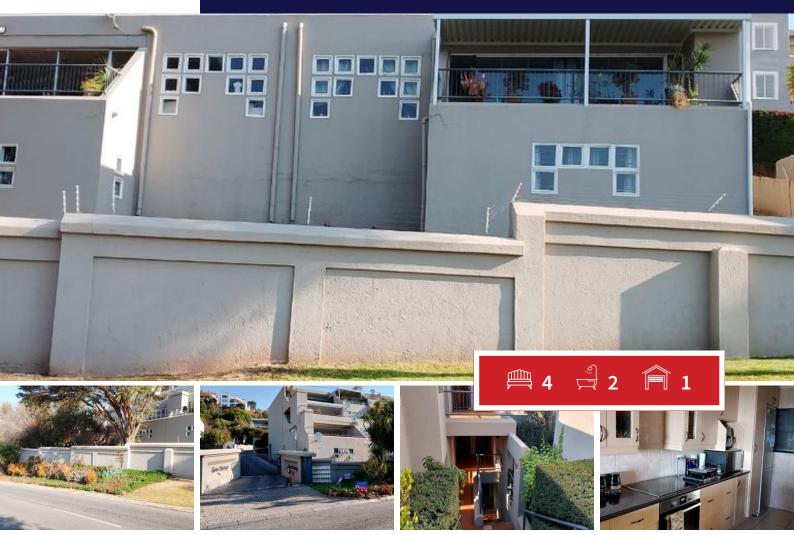

## **R1,550,000** 4 Bedroom Duplex For Sale in Constantia Kloof

## a View to die for

When you enter this very spacious unit you will find a modern and easy to work kitchen with a open plan lounge and the highlight for me is the dinning room with stack windows to the balcony.... The view will take your breath away. There is also a build in braai on the balcony. 3 Bedrooms al on the same level with 2 Bathrooms and the 4th bedrooms downstairs that can also be used as a very large study. Lock up garage and extra parking space for guest.

## EXTERIOR

| Bedrooms     | 4   | Carports / Parkings | 0   |
|--------------|-----|---------------------|-----|
| Bathrooms    | 2   | Security            | Yes |
| Kitchens     | 1   | Dom. Accom.         | 0   |
| Recep. Rooms | 0   | Pool                | Yes |
| Furnished    | Yes | Views               | Yes |