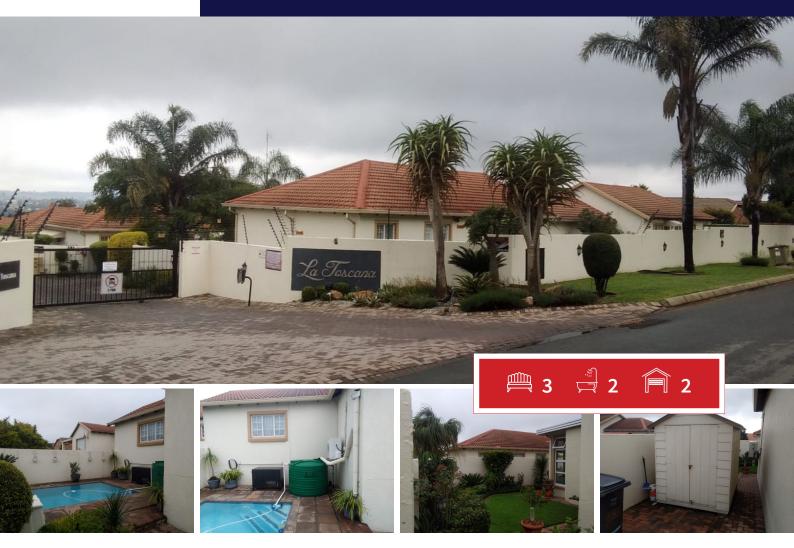

## Living the good live in Poort view

Discover the perfect blend of luxury living and modern and secure Estate, nestled in the hart of Poort view area Roodepoort. This exceptional property is designed to accommodate the contemporary family seeking elegance and comfort in their home environment.

As you step inside, you are greeted by a spasios open plan living area that set the tone for this very well maintained property. The renovated kitchen is a culinary enthusiast's dream, offering ample cupboard space and seamlessly connecting to living area. This open-plan design is perfect for the modren famaly.

Relax and unwind in the natural light-filled inclosed patio that is a cozy room that allows you to bask in the sun while enjoying picturesque views of theGarden and pool. You'll find three bedrooms, each featuring built-in cupboards.

Experience unparalleled convenience with the automated double garage, which includes space and plumbing for a

| Monthly Bond Repayment                           | R20,117.35 | Bond Costs                                                                              | R32,760.00 |
|--------------------------------------------------|------------|-----------------------------------------------------------------------------------------|------------|
| Calculated over 20 years at 11% with no deposit. |            | These calculations are only a guide. Please ask your conveyancer for exact calculations |            |
| Transfer Costs                                   | R72,146.00 | Monthly Rates                                                                           | R1,193     |