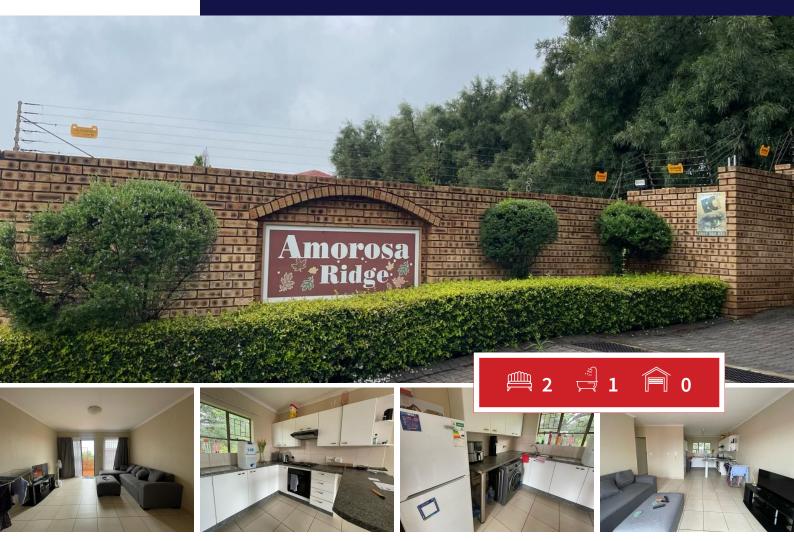

## First-Floor Gem in a Sought-After Neighborhood

Looking for the perfect place to call home? This stunning first-floor unit in a highly sought-after complex has everything you need!

Property Features: 2 Spacious Bedrooms with built-in cupboards 1 Full Bathroom (bath & shower) Modern, tiled floors throughout Carport for secure parking + ample visitors' parking Safe & well-maintained complex

EXTERIOR

| 2   | Carports / Parkings | 1   |
|-----|---------------------|-----|
| 1   | Security            | Yes |
| 1   | Dom. Accom.         | 0   |
| 1   | Pool                | Yes |
| Yes | Views               | Yes |