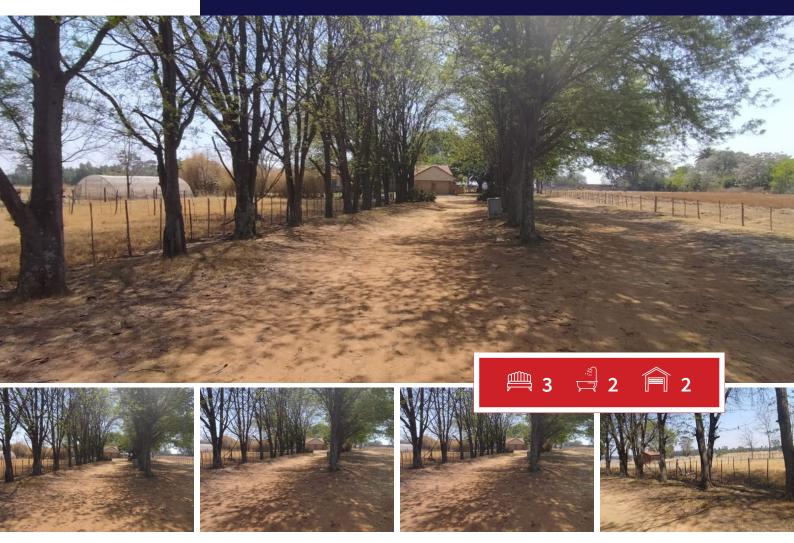

### 16Ha Farm For Sale in Witfontein

16.8 Hectare Property with 3 Houses, Large Store, and Pigsties for sale in Witfontein

This spacious 16.8-hectare property offers an incredible opportunity for a large family or someone looking to embrace country living and farming. It includes 3 houses, a large storage building, and pigsties, with plenty of space to enjoy the outdoors and grow your own produce.

### SIZES

Floor Size \_ Land Size 16Ha