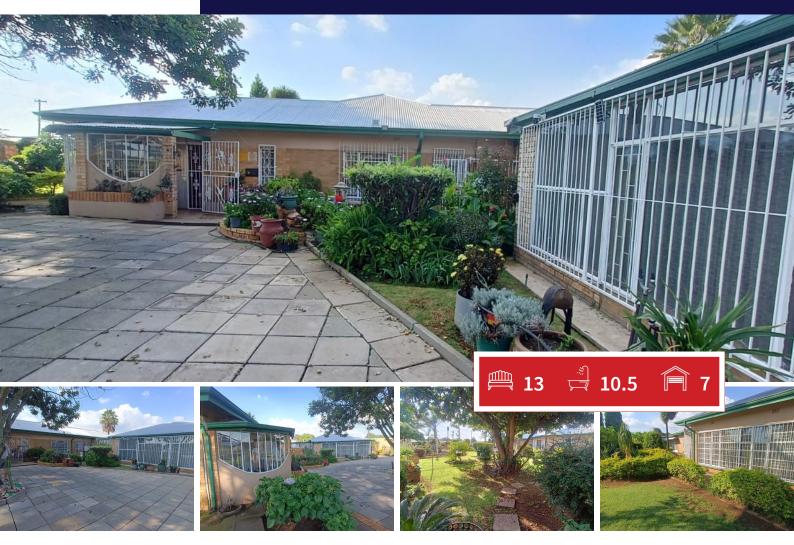

## INVESTORS, Main house with Five flatlets.

Investors, don't miss out on this one, Main house with 5 Flatlets with a set monthly income, all have tenants. Escape to your own space, your own private haven. "Step into your own serene retreat with this charming smallholding, where every corner invites you to unwind and embrace the peace of your own private haven. This delightful property features a main house with four spacious bedrooms, including a luxurious main bedroom with an En-suite bathroom. The open-plan lounge and dining area, along with the spacious kitchen, are perfect for family gatherings and creating those special memories. The kitchen has ample cupboard space and a pantry with a separate laundry and scullery. This home offers you a sunny study/ lounge area with a smaller cozy lounge, and for your own privacy you have a cozy lounge in the main bedroom. This property offers you two bathrooms with a separate toilet, Step outside to the lush garden and enjoy quiet moments under the shade net patio. Here, you will feel at home and find your own little haven of tranquility.

## Bedrooms 13 Carports / Parkings 14 Security Bathrooms 10.5 Yes Kitchens 80 Dom. Accom. 0 Recep. Rooms 15 Pool Yes Furnished Views Yes

**EXTERIOR** 

Floor Size -Land Size 1Ha

Hanlie Eksteen

**082 335 3268** hanlie@finehome.co.za