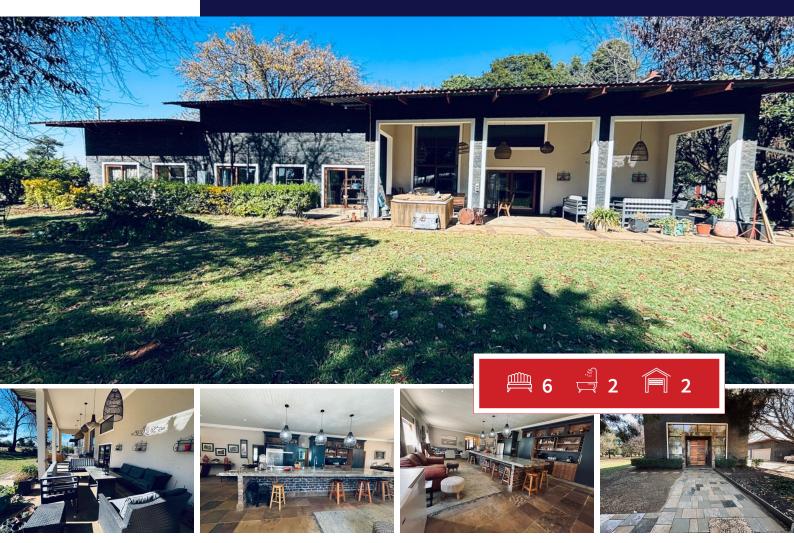

## **R3,199,000** 4Ha Small Holding For Sale in Wheatlands AH

## Luxurious 6-Bedroom Farm in Wheatlands

This stunning farm property boasts:

- Main Bedroom: A luxurious retreat with an open-plan bathroom and private changeroom.
- Shared Accommodation: 2 bedrooms sharing a bathroom, perfect for kids or guests.
- Additional Bedrooms: 3 extra bedrooms with a laundry room, ideal for big families.
- Perfect for: Large families, farm enthusiasts, or those seeking a spacious country home.

The property's layout and amenities cater to the needs of a big family, offering plenty of space and comfort. Luxury Farmhouse with Office, Modern Kitchen, and Sustainable Features This stunning property boasts:

#### EXTERIOR

| Bedrooms     | 6   | Carports / Parkings | 4   |
|--------------|-----|---------------------|-----|
| Bathrooms    | 2   | Security            | Yes |
| Kitchens     | 1   | Dom. Accom.         | 0   |
| Recep. Rooms | 2   | Pool                | Yes |
| Furnished    | Yes | Views               | Yes |

### SIZES

Floor Size 725m<sup>2</sup> Land Size 4Ha