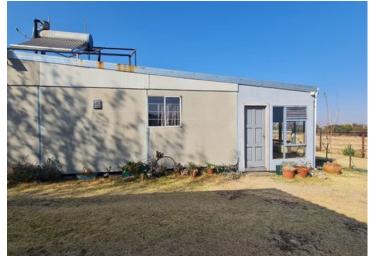

The main house is spacious and inviting, offering three bedrooms, two bathrooms, a cozy lounge, a dining room, and a well-equipped kitchen.

Surrounding the main house are five separate flatlets, currently generating a significant monthly rental income of R24,000, making this property an excellent investment for those looking to capitalize on rental opportunities.

Beyond the residential spaces, the property features a large warehouse currently utilized as a workshop, providing ample room for various projects or business ventures.

Additionally, three storage units offer extra space for equipment, tools, or other necessities.