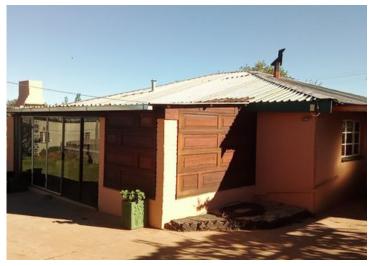

The main house is spacious and inviting, offering three bedrooms, two bathrooms, a cozy lounge, a dining room, and a well-equipped kitchen.

Surrounding the main house are five separate flatlets, currently generating a significant monthly rental income of R24,000, making this property an excellent investment for those looking to capitalize on rental opportunities.

Beyond the residential spaces, the property features a large warehouse currently utilized as a workshop, providing ample room for various projects or business ventures.

Additionally, three storage units offer extra space for equipment, tools, or other necessities.