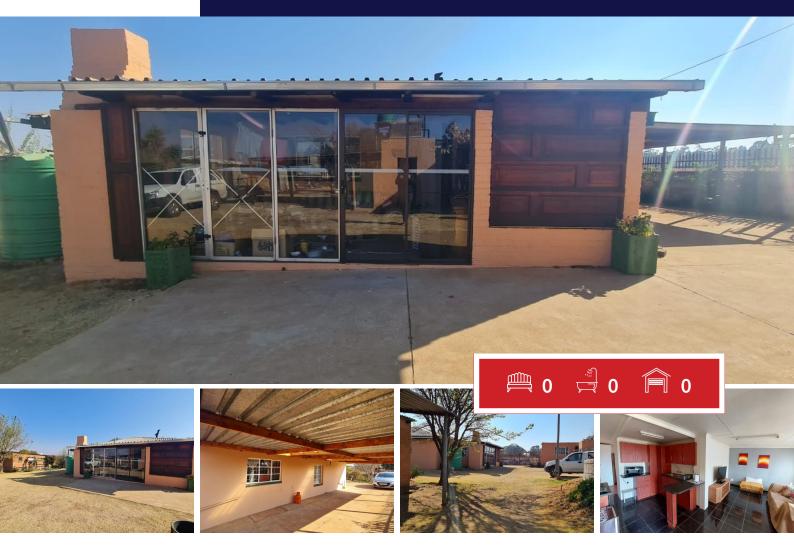

# Prime Investment Opportunity of 2024

**Transfer Costs** 

This sprawling 4.4-hectare plot in Wheatlands Agricultural Holdings presents a rare blend of residential comfort and lucrative income potential.

The main house is spacious and inviting, offering three bedrooms, two bathrooms, a cozy lounge, a dining room, and a well-equipped kitchen.

Surrounding the main house are five separate flatlets, currently generating a significant monthly rental income of R24,000, making this property an excellent investment for those looking to capitalize on rental opportunities.

Beyond the residential spaces, the property features a large warehouse currently utilized as a workshop, providing ample room for various projects or business ventures.

Additionally, three storage units offer extra space for equipment, tools, or other necessities.

With its expansive open spaces and versatile structures, this plot is ideal for those seeking a rural lifestyle while benefiting

| Monthly Bond Repayment             | R22,741.13                                      | Bond Costs                              | R36,530.00 |
|------------------------------------|-------------------------------------------------|-----------------------------------------|------------|
| Calculated over 20 years at 10.75% | These calculations are only a guide. Please ask |                                         |            |
| with no deposit.                   |                                                 | your conveyancer for exact calculations |            |
|                                    |                                                 |                                         |            |