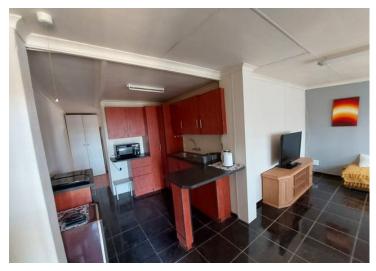

The main house is spacious and inviting, offering three bedrooms, two bathrooms, a cozy lounge, a dining room, and a well-equipped kitchen.

Surrounding the main house are five separate flatlets, currently generating a significant monthly rental income of R24,000, making this property an excellent investment for those looking to capitalize on rental opportunities.