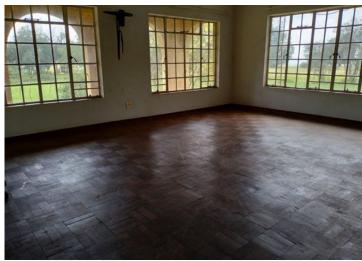

Main House (Golden Oldie)

4 Spacious bedrooms with built-in cupboards and elegant wooden flooring

2 Bathrooms with tiled floors, separate toilet, and shower

Lounge & dining room – Classic and welcoming spaces

Kitchen with built-in cupboards, wooden floors, and a coal stove

Laundry room for added convenience

Outdoor & Additional Features
Entertainment Centre – Perfect for gatherings
Bird Cages – Ideal for bird enthusiasts
3 Garages & 3 Carports – Secure parking
4 Carports – Additional covered parking
Horse Stables – Great for equestrian lovers
JoJo Tank & Borehole – Reliable water supply with a new pump
Storerooms – Extra storage space