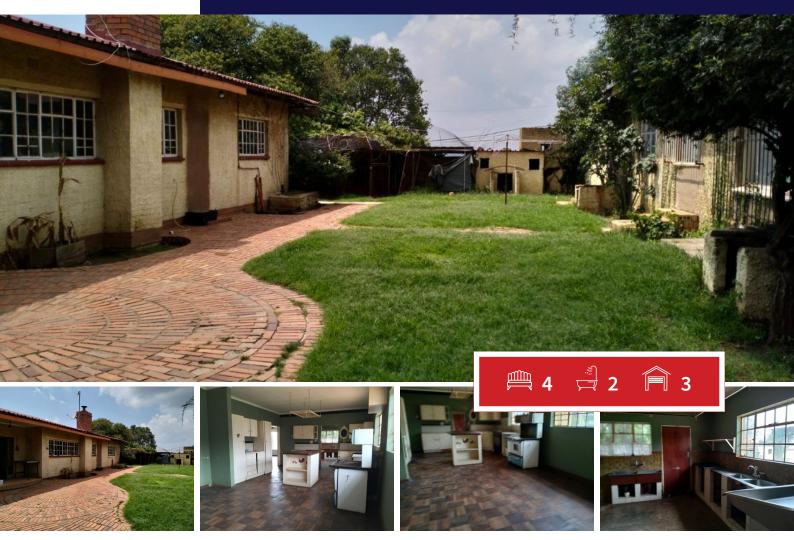

Main House (Golden Oldie)

4 Spacious bedrooms with built-in cupboards and elegant wooden flooring

2 Bathrooms with tiled floors, separate toilet, and shower

Lounge & dining room – Classic and welcoming spaces

Kitchen with built-in cupboards, wooden floors, and a coal stove

Laundry room for added convenience

Outdoor & Additional Features
Entertainment Centre – Perfect for gatherings
Bird Cages – Ideal for bird enthusiasts
3 Garages & 3 Carports – Secure parking
4 Carports – Additional covered parking
Horse Stables – Great for equestrian lovers
JoJo Tank & Borehole – Reliable water supply with a new pump
Storerooms – Extra storage space

Utilities: Pre-paid meters, three-phase Eskom power, and an electric gate

| Monthly Bond Repayment                              | R29,431.49  | Bond Costs                                                                              | R42,185.00 |
|-----------------------------------------------------|-------------|-----------------------------------------------------------------------------------------|------------|
| Calculated over 20 years at 10.75% with no deposit. |             | These calculations are only a guide. Please ask your conveyancer for exact calculations |            |
| Transfer Costs                                      | R151,975.00 | Monthly Rates                                                                           | _          |