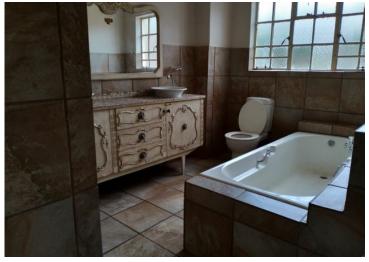

Main House (Golden Oldie)

4 Spacious bedrooms with built-in cupboards and elegant wooden flooring

2 Bathrooms with tiled floors, separate toilet, and shower

Lounge & dining room – Classic and welcoming spaces