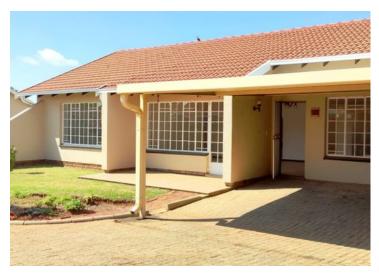

## Tucked away in a peaceful retirement community, this charming residence offers:

Two generously sized bedrooms with built-in cupboards.

A well-appointed bathroom with a separate toilet.

A spacious open-plan lounge.

An adjoining open-plan dining area.

A functional kitchen of decent size.

Outside, you'll find:

A secure carport for your vehicle.

Ample secure visitor parking.

24-hour access control for added security.

Pristine communal gardens and much more.