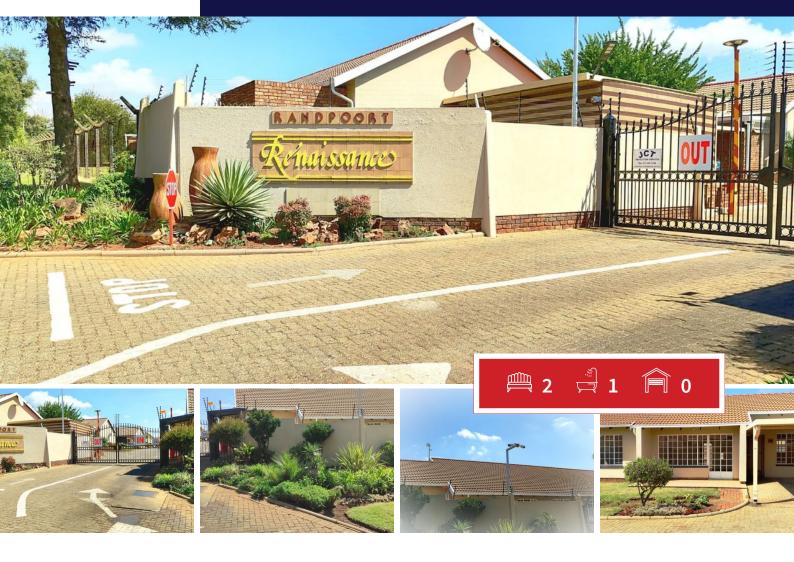

## Tucked away in a peaceful retirement community, this charming residence offers:

Two generously sized bedrooms with built-in cupboards.

A well-appointed bathroom with a separate toilet.

A spacious open-plan lounge.

An adjoining open-plan dining area.

A functional kitchen of decent size.

Outside, you'll find:

A secure carport for your vehicle.

Ample secure visitor parking.

24-hour access control for added security.

Pristine communal gardens and much more.

## Carports / Parkings 2 Bedrooms 2 Bathrooms 1 Security Yes Kitchens 1 Dom. Accom. 0 Recep. Rooms 2 Pool Yes Furnished Yes Views Yes

**EXTERIOR** 

Floor Size 70m<sup>2</sup> Land Size 70m<sup>2</sup>

Nita Jordt Agent