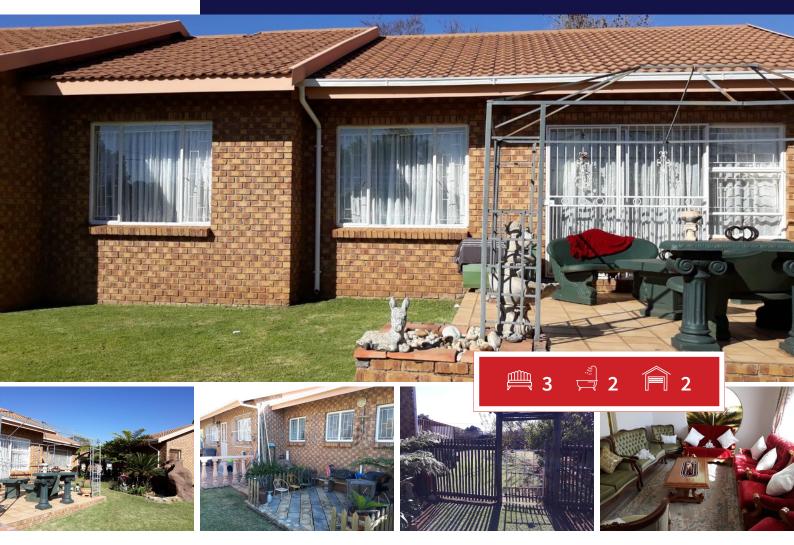

## Looking for the perfect family home?

This charming three-bedroom face brick property sits on a generous double stand—perfect for a young family looking to settle down and grow. With its low-maintenance design, it's move-in ready for a couple starting their journey together.

The beautifully maintained garden offers plenty of space for your pets to run free, and later becomes the perfect playground for your children and their friends. While they play outside, you can enjoy entertaining family and guests in the comfort of your new home.

Nestled in a peaceful cul-de-sac, this home is ideal for kids to ride their bikes safely without the worries of busy traffic.

Inside, you'll find three spacious bedrooms, all carpeted and fitted with built-in cupboards, each offering a view of the lush green garden. The main bedroom includes an en-suite bathroom with a bath, while the second bathroom features both a bath and a shower

There's already a trampoline in place and a swing hanging from one of the trees—bringing back those special childhood memories.

Don't just dream about this home—make it yours. Call me today to arrange a viewing!